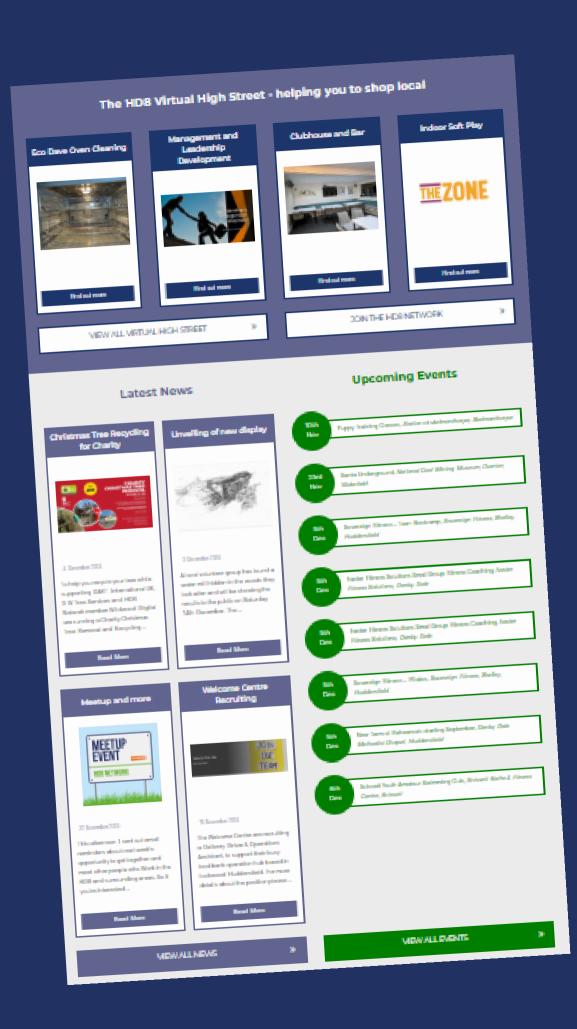

# Earn Rewards with the HD8 Network Referral Program!





# Introduce Businesses, Earn Rewards, and Help Our Community Thrive

Are you part of the HD8 Network and know other businesses that could benefit from joining? Now, you can share the value of membership AND earn rewards with our exciting referral program.

It's easy, rewarding, and a fantastic way to grow our network of local businesses working together.

## How It Works

- 1. Make an Introduction
- 2. Share your unique referral code with businesses you think would benefit from joining the HD8 Network.
- 3. Help Them Sign Up
- 4. Your referral gets £10 off their first membership fee when they use your code during signup.
- 5. Earn Your Reward
- 6. When your referral becomes a member, you'll receive £20 as a thank-you for helping grow our community!

It's that simple!



# Why Participate