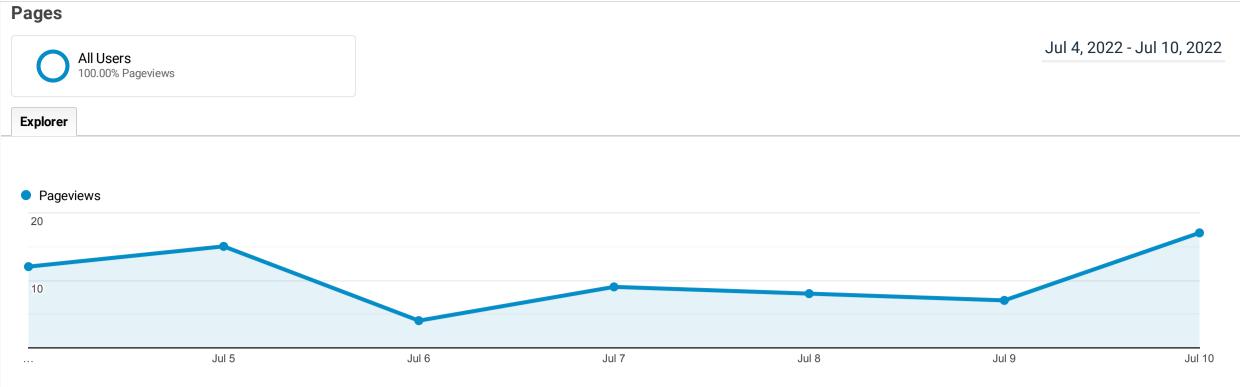

## igwedge T This data was filtered with the following filter expression: directory

| Page                                                         |    | Pageviews 🚽                                 | Unique Pageviews                            | Avg. Time on Page                                        | Entrances             | Bounce Rate                                          | % Exit                                               | Page Value                                      |
|--------------------------------------------------------------|----|---------------------------------------------|---------------------------------------------|----------------------------------------------------------|-----------------------|------------------------------------------------------|------------------------------------------------------|-------------------------------------------------|
|                                                              |    | <b>72</b><br>% of Total:<br>22.71%<br>(317) | <b>67</b><br>% of Total:<br>24.19%<br>(277) | <b>00:01:32</b><br>Avg for View:<br>00:01:16<br>(19.99%) | % of Total:           | <b>77.97%</b><br>Avg for View:<br>78.64%<br>(-0.86%) | <b>79.17%</b><br>Avg for View:<br>64.98%<br>(21.82%) | <b>£0.00</b><br>% of Total:<br>0.00%<br>(£0.00) |
| 1. /directory/scissett-home-and-diy-store/                   | đ  | <b>43</b><br>(59.72%)                       |                                             | 00:03:44                                                 | <b>40</b><br>(67.80%) | 75.00%                                               | 88.37%                                               | £0.00<br>(0.00%)                                |
| 2. /directory/                                               | æ  | <b>4</b><br>(5.56%)                         | <b>4</b><br>(5.97%)                         | 00:01:04                                                 | <b>2</b><br>(3.39%)   | 100.00%                                              | 75.00%                                               | £0.00<br>(0.00%)                                |
| 3. /directory/denby-dale-and-district-mens-shed-association/ | æ  | <b>3</b><br>(4.17%)                         | <b>3</b><br>(4.48%)                         | 00:00:00                                                 | <b>2</b><br>(3.39%)   |                                                      | 100.00%                                              | £0.00<br>(0.00%)                                |
| 4. /directory/all-saints-church/                             | æ  | <b>2</b><br>(2.78%)                         | <b>1</b><br>(1.49%)                         | 00:00:07                                                 | <b>0</b><br>(0.00%)   | 0.00%                                                | 0.00%                                                | £0.00<br>(0.00%)                                |
| 5. /directory/half-inch-seam/                                | æ  | <b>2</b><br>(2.78%)                         | <b>2</b><br>(2.99%)                         | 00:00:00                                                 | <b>2</b><br>(3.39%)   | 100.00%                                              | 100.00%                                              | £0.00<br>(0.00%)                                |
| 6. /directory/hounds-and-hers-limited/                       | æ  | <b>2</b><br>(2.78%)                         | <b>2</b><br>(2.99%)                         | 00:00:00                                                 | <b>2</b><br>(3.39%)   | 100.00%                                              | 100.00%                                              | £0.00<br>(0.00%)                                |
| 7. /directory/lanefields-day-nursery/                        | æ  | <b>2</b><br>(2.78%)                         | <b>1</b><br>(1.49%)                         | 00:00:29                                                 | <b>1</b><br>(1.69%)   | 0.00%                                                | 50.00%                                               | £0.00<br>(0.00%)                                |
| 8. /directory/laura-crane-youth-cancer-trust/                | J. | <b>2</b><br>(2.78%)                         | <b>2</b><br>(2.99%)                         | 00:00:00                                                 | <b>2</b><br>(3.39%)   | 100.00%                                              | 100.00%                                              | £0.00<br>(0.00%)                                |
| 9. /directory/bramble-and-rose-flower-school/                | J. | <b>1</b><br>(1.39%)                         | <b>1</b><br>(1.49%)                         | 00:00:57                                                 | <b>1</b><br>(1.69%)   | 0.00%                                                | 0.00%                                                | £0.00<br>(0.00%)                                |
| 10. /directory/clayton-west-cricket-club/                    | J. | <b>1</b><br>(1.39%)                         | <b>1</b><br>(1.49%)                         | 00:00:10                                                 | <b>0</b><br>(0.00%)   | 0.00%                                                | 0.00%                                                | £0.00<br>(0.00%)                                |
|                                                              |    |                                             | 1                                           | 1                                                        |                       |                                                      |                                                      |                                                 |