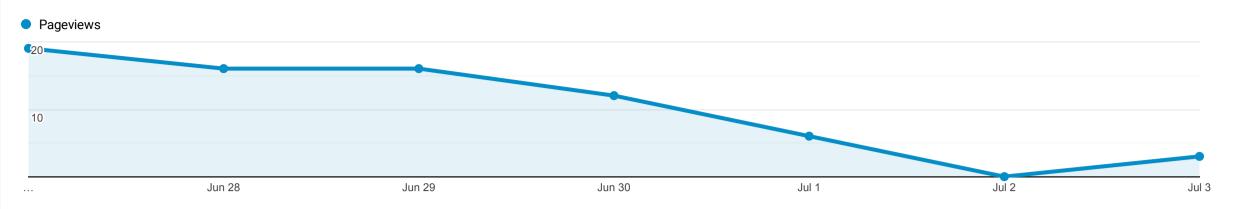

## **Pages**

All Users
100.00% Pageviews

Jun 27, 2022 - Jul 3, 2022

Explorer

This data was filtered with the following filter expression: news

| Pag | e .                                                                                                                                                                                                   | Pageviews <b></b>                    | Unique<br>Pageviews                  | Avg.<br>Time on<br>Page                             | Entrances                                   | Bounce<br>Rate                             | % Exit                                     | Page<br>Value                          |
|-----|-------------------------------------------------------------------------------------------------------------------------------------------------------------------------------------------------------|--------------------------------------|--------------------------------------|-----------------------------------------------------|---------------------------------------------|--------------------------------------------|--------------------------------------------|----------------------------------------|
|     |                                                                                                                                                                                                       | 72<br>% of Total:<br>17.52%<br>(411) | 65<br>% of Total:<br>18.01%<br>(361) | 00:01:09<br>Avg for<br>View:<br>00:01:05<br>(6.10%) | <b>54</b><br>% of Total:<br>19.42%<br>(278) | <b>75.93%</b> Avg for View: 74.46% (1.97%) | <b>72.22%</b> Avg for View: 67.64% (6.77%) | <b>£0.00</b> % of Total: 0.00% (£0.00) |
| 1.  | /news/huddersfield-giants-women-in-business-lunch-event/                                                                                                                                              | <b>34</b> (47.22%)                   | <b>30</b> (46.15%)                   | 00:02:52                                            | <b>30</b> (55.56%)                          | 76.67%                                     | 82.35%                                     | £0.00<br>(0.00%)                       |
| 2.  | /news/                                                                                                                                                                                                | <b>8</b> (11.11%)                    | <b>8</b> (12.31%)                    | 00:00:34                                            | <b>1</b> (1.85%)                            | 0.00%                                      | 25.00%                                     | £0.00<br>(0.00%)                       |
| 3.  | /404.html?page=/free-adult-courses-kirklees-college/free-adult-courses/&from=https://www.hd8network.co.uk/news/free-adult-courses-kirklees-college/                                                   | <b>3</b> (4.17%)                     | <b>2</b> (3.08%)                     | 00:00:07                                            | <b>0</b> (0.00%)                            | 0.00%                                      | 33.33%                                     | £0.00<br>(0.00%)                       |
| 4.  | /news/free-adult-courses-kirklees-college/                                                                                                                                                            | <b>3</b> (4.17%)                     | <b>2</b> (3.08%)                     | 00:00:16                                            | 2<br>(3.70%)                                | 0.00%                                      | 33.33%                                     | £0.00<br>(0.00%)                       |
| 5.  | /news/have-you-spotted-the-denby-dart/                                                                                                                                                                | <b>3</b> (4.17%)                     | <b>3</b> (4.62%)                     | 00:00:00                                            | <b>3</b> (5.56%)                            | 100.00%                                    | 100.00%                                    | £0.00<br>(0.00%)                       |
| 6.  | /news/birdsedge-tree-tots/                                                                                                                                                                            | <b>2</b> (2.78%)                     | <b>2</b> (3.08%)                     | 00:00:56                                            | <b>2</b> (3.70%)                            | 50.00%                                     | 50.00%                                     | <b>£0.00</b> (0.00%)                   |
| 7.  | /news/office-space-available-westleigh-house-hub-denby-dale/                                                                                                                                          | <b>2</b> (2.78%)                     | <b>1</b> (1.54%)                     | 00:00:25                                            | <b>1</b> (1.85%)                            | 0.00%                                      | 50.00%                                     | £0.00<br>(0.00%)                       |
| 8.  | /news/showcasing-local-business-diversification-coronavirus-pandemic/                                                                                                                                 | <b>2</b> (2.78%)                     | <b>2</b> (3.08%)                     | 00:00:00                                            | <b>2</b> (3.70%)                            | 100.00%                                    | 100.00%                                    | £0.00<br>(0.00%)                       |
| 9.  | /404.html?page=/office-space-available-westleigh-house-hub-denby-dale/westleigh-house-hub-october-2019/&from=https://www.hd8network.co.uk/news/office-space-available-westleigh-house-hub-denby-dale/ | <b>1</b> (1.39%)                     | <b>1</b> (1.54%)                     | 00:00:02                                            | <b>0</b> (0.00%)                            | 0.00%                                      | 0.00%                                      | £0.00<br>(0.00%)                       |
| 10. | /news/five-years-growth-for-navigators/                                                                                                                                                               | <b>1</b> (1.39%)                     | <b>1</b> (1.54%)                     | 00:00:00                                            | <b>1</b> (1.85%)                            | 100.00%                                    | 100.00%                                    | £0.00<br>(0.00%)                       |