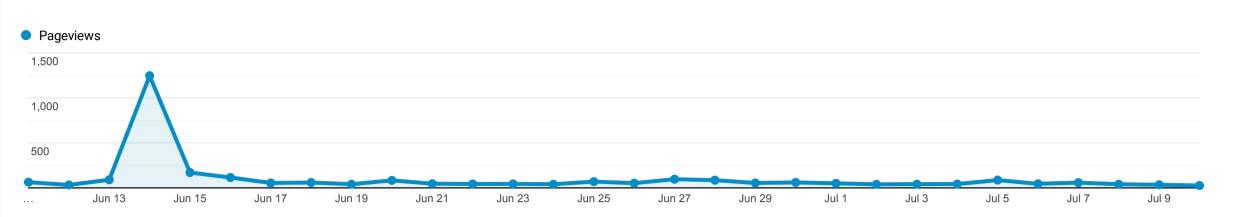

## **Pages**

Explorer

Jun 11, 2022 - Jul 10, 2022

| Page                                                         | Pageviews 4                                       | Unique Pageviews                                  | Avg. Time on Page                              | Entrances                                         | Bounce Rate                                | % Exit                                     | Page Value                                      |
|--------------------------------------------------------------|---------------------------------------------------|---------------------------------------------------|------------------------------------------------|---------------------------------------------------|--------------------------------------------|--------------------------------------------|-------------------------------------------------|
|                                                              | <b>2,941</b><br>% of Total:<br>100.00%<br>(2,941) | <b>2,664</b><br>% of Total:<br>100.00%<br>(2,664) | <b>00:01:16</b> Avg for View: 00:01:16 (0.00%) | <b>1,510</b><br>% of Total:<br>100.00%<br>(1,510) | <b>57.68%</b> Avg for View: 57.68% (0.00%) | <b>51.34%</b> Avg for View: 51.34% (0.00%) | <b>£0.00</b><br>% of Total:<br>0.00%<br>(£0.00) |
| 1. /                                                         | <b>199</b> (6.77%)                                | <b>145</b> (5.44%)                                | 00:00:36                                       | 139<br>(9.21%)                                    | 66.91%                                     | 53.27%                                     | £0.00<br>(0.00%)                                |
| 2. /directory/scissett-home-and-diy-store/                   | <b>147</b> (5.00%)                                | <b>133</b> (4.99%)                                | 00:01:51                                       | 130<br>(8.61%)                                    | 72.31%                                     | 85.71%                                     | <b>£0.00</b> (0.00%)                            |
| 3. /add-your-event/                                          | <b>48</b> (1.63%)                                 | <b>33</b> (1.24%)                                 | 00:05:44                                       | <b>20</b> (1.32%)                                 | 55.00%                                     | 45.83%                                     | <b>£0.00</b> (0.00%)                            |
| 4. /business-membership/                                     | <b>48</b> (1.63%)                                 | <b>42</b> (1.58%)                                 | 00:01:40                                       | 23<br>(1.52%)                                     | 86.96%                                     | 60.42%                                     | <b>£0.00</b> (0.00%)                            |
| 5. /join/                                                    | <b>48</b> (1.63%)                                 | <b>34</b> (1.28%)                                 | 00:00:12                                       | <b>14</b> (0.93%)                                 | 28.57%                                     | 16.67%                                     | <b>£0.00</b> (0.00%)                            |
| 6. /events/denby-school-summer-fair/summer-fair-poster-2018/ | <b>47</b> (1.60%)                                 | <b>37</b> (1.39%)                                 | 00:01:25                                       | <b>37</b> (2.45%)                                 | 81.08%                                     | 78.72%                                     | <b>£0.00</b> (0.00%)                            |
| 7. /news/huddersfield-giants-women-in-business-lunch-event/  | <b>39</b> (1.33%)                                 | <b>35</b> (1.31%)                                 | 00:02:52                                       | <b>35</b> (2.32%)                                 | 80.00%                                     | 84.62%                                     | <b>£0.00</b> (0.00%)                            |
| 8. /about-the-hd8-network/                                   | <b>37</b> (1.26%)                                 | <b>36</b> (1.35%)                                 | 00:00:18                                       | <b>5</b> (0.33%)                                  | 60.00%                                     | 35.14%                                     | <b>£0.00</b> (0.00%)                            |
| 9. /events/burton-open-gardens/                              | <b>36</b> (1.22%)                                 | <b>31</b> (1.16%)                                 | 00:04:00                                       | <b>28</b> (1.85%)                                 | 71.43%                                     | 69.44%                                     | <b>£0.00</b> (0.00%)                            |
| 10. /events/giants-women-in-business/                        | <b>36</b> (1.22%)                                 | <b>25</b> (0.94%)                                 | 00:02:25                                       | <b>20</b> (1.32%)                                 | 60.00%                                     | 58.33%                                     | £0.00<br>(0.00%)                                |