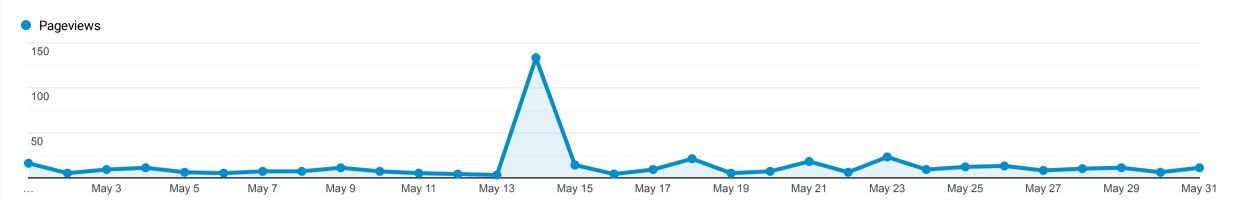

May 1, 2022 - May 31, 2022

## Pages

All Users
100.00% Pageviews

Explorer



This data was filtered with the following filter expression: **events** 

| Page                                                         | Pageviews $\downarrow$                         | Unique Pageviews                               | Avg. Time on Page                                | Entrances                                      | Bounce Rate                                 | % Exit                                      | Page Value                               |
|--------------------------------------------------------------|------------------------------------------------|------------------------------------------------|--------------------------------------------------|------------------------------------------------|---------------------------------------------|------------------