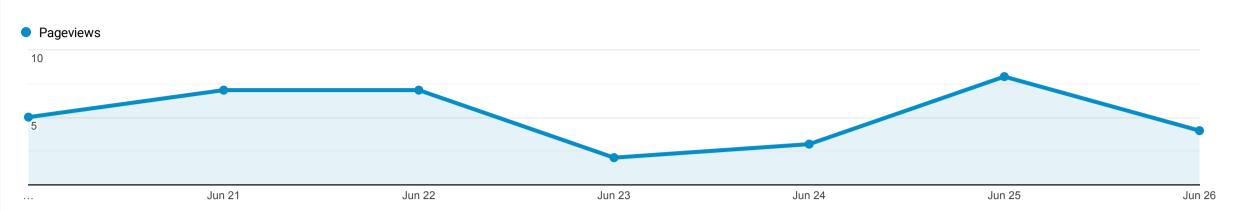

Jun 20, 2022 - Jun 26, 2022

## Pages

Explorer

This data was filtered with the following filter expression: news

|                                                                                     | D                                   | Union Demonistra   | A Ti D                                           | F                                          | D D.4.                                     | 0, Fts                                     | D V. I                                          |
|-------------------------------------------------------------------------------------|-------------------------------------|--------------------|--------------------------------------------------|--------------------------------------------|--------------------------------------------|--------------------------------------------|-------------------------------------------------|
| Page                                                                                | Pageviews 1                         | Unique Pageviews   | Avg. Time on Page                                | Entrances                                  | Bounce Rate                                | % Exit                                     | Page Value                                      |
|                                                                                     | 36<br>% of Total:<br>9.92%<br>(363) | % of Total:        | <b>00:00:43</b> Avg for View: 00:01:32 (-53.32%) | <b>20</b><br>% of Total:<br>8.89%<br>(225) | <b>75.00%</b> Avg for View: 69.78% (7.48%) | <b>66.67%</b> Avg for View: 61.98% (7.56%) | <b>£0.00</b><br>% of Total:<br>0.00%<br>(£0.00) |
| 1. /news/                                                                           | (16.67%)                            | <b>6</b> (18.75%)  | 00:00:07                                         | (0.00%)                                    | 0.00%                                      | 50.00%                                     | £0.00<br>(0.00%)                                |
| 2. /news/have-you-spotted-the-denby-dart/                                           | (11.11%)                            | (9.38%)            | 00:02:42                                         | 3<br>(15.00%)                              | 66.67%                                     | 75.00%                                     | £0.00<br>(0.00%)                                |
| 3. /news/residential-flats-available-to-let/                                        | (8.33%)                             | _                  | 00:00:23                                         | 2<br>(10.00%)                              | 50.00%                                     | 66.67%                                     | £0.00<br>(0.00%)                                |
| 4. /news/upper-dearne-woods/                                                        | (8.33%)                             | _                  | 00:00:00                                         | <b>3</b> (15.00%)                          | 100.00%                                    | 100.00%                                    | £0.00<br>(0.00%)                                |
| 5. /news/10-year-plan-to-improve-mental-health/                                     | (5.56%)                             | (6.25%)            | 00:00:00                                         | <b>1</b> (5.00%)                           | 100.00%                                    | 100.00%                                    | £0.00<br>(0.00%)                                |
| 6. /news/birdsedge-tree-tots/                                                       | (5.56%)                             | ·   -              | 00:00:00                                         | (10.00%)                                   | 100.00%                                    | 100.00%                                    | £0.00<br>(0.00%)                                |
| 7. /news/category/hd8-network/                                                      | (5.56%)                             | (3.12%)            | 00:03:18                                         | <b>1</b> (5.00%)                           | 0.00%                                      | 50.00%                                     | £0.00<br>(0.00%)                                |
| 8. /news/free-adult-courses-kirklees-college/                                       | (5.56%)                             | <b>2</b> (6.25%)   | 00:00:15                                         | (10.00%)                                   | 50.00%                                     | 50.00%                                     | £0.00<br>(0.00%)                                |
| 9. /news/loveday-membership/                                                        | (5.56%)                             | . <b>1</b> (3.12%) | 00:00:37                                         | (0.00%)                                    | 0.00%                                      | 0.00%                                      | £0.00<br>(0.00%)                                |
| 10. /news/monkey-madness-fun-bus-comes-to-call-huddersfield-examiner/florence-cove/ | <b>2</b> (5.56%)                    | . <b>2</b> (6.25%) | 00:00:00                                         | 2<br>(10.00%)                              | 100.00%                                    | 100.00%                                    | £0.00<br>(0.00%)                                |