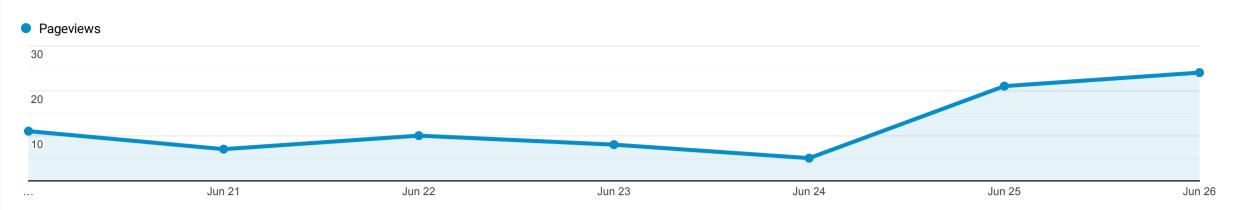

Jun 20, 2022 - Jun 26, 2022

## **Pages**

All Users 100.00% Pageviews

**Explorer** 

This data was filtered with the following filter expression: **events** 

| Page                                                                   | Pageviews 4                                 | Unique Pageviews      | Avg. Time on Page                               | Entrances                                   | Bounce Rate                                 | % Exit                                     | Page Value                               |
|------------------------------------------------------------------------|---------------------------------------------|-----------------------|-------------------------------------------------|---------------------------------------------|---------------------------------------------|--------------------------------------------|------------------------------------------|
|                                                                        | <b>86</b><br>% of Total:<br>23.69%<br>(363) | % of Total:<br>22.70% | <b>00:02:35</b> Avg for View: 00:01:32 (68.58%) | <b>57</b><br>% of Total:<br>25.33%<br>(225) | <b>64.91%</b> Avg for View: 69.78% (-6.97%) | <b>63.95%</b> Avg for View: 61.98% (3.18%) | £0.00<br>% of Total:<br>0.00%<br>(£0.00) |
| 1. /events/burton-open-gardens/                                        | 29<br>(33.72%)                              |                       | 00:04:21                                        | 21<br>(36.84%)                              | 71.43%                                      | 68.97%                                     | £0.00<br>(0.00%)                         |
| 2. /events/denby-school-summer-fair/summer-fair-poster-2018/           | 15<br>(17.44%)                              |                       | 00:00:27                                        | 10<br>(17.54%)                              | 50.00%                                      | 66.67%                                     | £0.00<br>(0.00%)                         |
| 3. /events/shelley-open-gardens/                                       | (6.98%)                                     | •                     | 00:01:30                                        | <b>4</b> (7.02%)                            | 50.00%                                      | 66.67%                                     | £0.00<br>(0.00%)                         |
| 4. /events/giants-women-in-business/                                   | (5.81%)                                     |                       | 00:04:29                                        | <b>4</b> (7.02%)                            | 75.00%                                      | 80.00%                                     | £0.00<br>(0.00%)                         |
| 5. /events/                                                            | (4.65%)                                     | (4.35%)               | 00:00:30                                        | <b>1</b> (1.75%)                            | 100.00%                                     | 50.00%                                     | £0.00<br>(0.00%)                         |
| 6. /events/shelley-baby-and-toddler-group-2019-12-09/                  | (3.49%)                                     | _                     | 00:02:04                                        | <b>2</b> (3.51%)                            | 50.00%                                      | 66.67%                                     | £0.00<br>(0.00%)                         |
| 7. /events/bootcamp-2022-02-25/                                        | (2.33%)                                     |                       | 00:00:00                                        | <b>2</b> (3.51%)                            | 100.00%                                     | 100.00%                                    | £0.00<br>(0.00%)                         |
| 8. /events/categories/children-activities/                             | (2.33%)                                     |                       | 00:00:31                                        | (0.00%)                                     | 0.00%                                       | 0.00%                                      | £0.00<br>(0.00%)                         |
| 9. /events/feastfest-a-fun-family-festival-celebrating-hepworth-feast/ | (2.33%)                                     |                       | 00:01:06                                        | <b>2</b> (3.51%)                            | 50.00%                                      | 50.00%                                     | £0.00<br>(0.00%)                         |
| 10. /events/kettlebell-2022-12-02/                                     | <b>2</b> (2.33%)                            | 1                     | 00:00:00                                        | <b>1</b> (1.75%)                            | 0.00%                                       | 50.00%                                     | £0.00<br>(0.00%)                         |