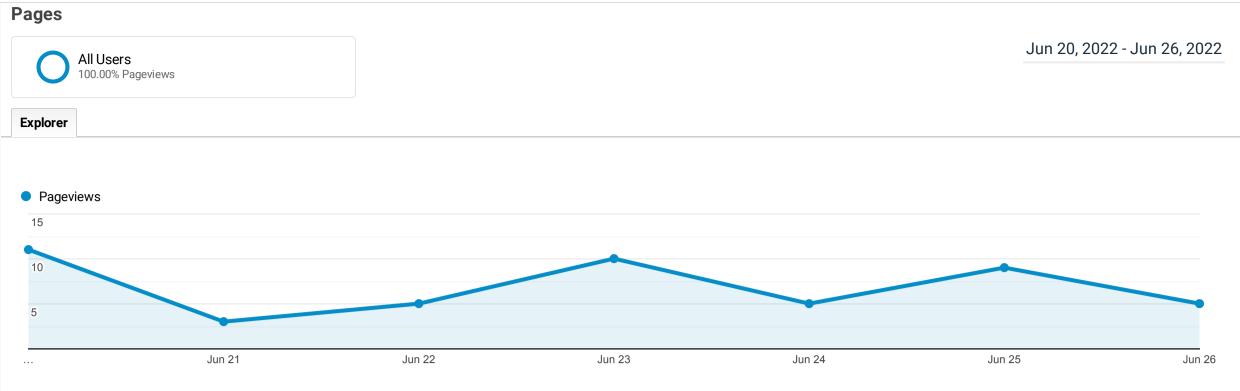

## igwedge T This data was filtered with the following filter expression: directory

| Page                                                      | Pageviews 🚽                                 | Unique Pageviews                            | Avg. Time on Page                                         | Entrances                                   | Bounce Rate                                          | % Exit                                               | Page Value                                      |
|-----------------------------------------------------------|---------------------------------------------|---------------------------------------------|-----------------------------------------------------------|---------------------------------------------|------------------------------------------------------|------------------------------------------------------|-------------------------------------------------|
|                                                           | <b>48</b><br>% of Total:<br>13.22%<br>(363) | <b>45</b><br>% of Total:<br>14.80%<br>(304) | <b>00:00:50</b><br>Avg for View:<br>00:01:32<br>(-45.58%) | <b>37</b><br>% of Total:<br>16.44%<br>(225) | <b>67.57%</b><br>Avg for View:<br>69.78%<br>(-3.17%) | <b>68.75%</b><br>Avg for View:<br>61.98%<br>(10.92%) | <b>£0.00</b><br>% of Total:<br>0.00%<br>(£0.00) |
| 1. /directory/scissett-home-and-diy-store/                | <b>26</b><br>(54.17%)                       | <b>25</b><br>(55.56%)                       | 00:00:56                                                  | <b>24</b><br>(64.86%)                       | 70.83%                                               | 88.46%                                               | <b>£0.00</b><br>(0.00%)                         |
| 2. /directory/                                            | <b>3</b><br>(6.25%)                         | <b>3</b><br>(6.67%)                         | 00:00:34                                                  | <b>2</b><br>(5.41%)                         | 50.00%                                               | 33.33%                                               | <b>£0.00</b><br>(0.00%)                         |
| 3. /directory/jane-middleton-art/                         | <b>3</b><br>(6.25%)                         | <b>2</b><br>(4.44%)                         | 00:02:32                                                  | <b>2</b><br>(5.41%)                         | 50.00%                                               | 33.33%                                               | £0.00<br>(0.00%)                                |
| 4. /directory/all-hallows-church/                         | <b>2</b><br>(4.17%)                         | <b>1</b><br>(2.22%)                         | 00:01:12                                                  | <b>1</b><br>(2.70%)                         | 0.00%                                                | 50.00%                                               | £0.00<br>(0.00%)                                |
| 5. /directory/half-inch-seam/                             | <b>2</b><br>(4.17%)                         | <b>2</b><br>(4.44%)                         | 00:00:00                                                  | <b>2</b><br>(5.41%)                         | 100.00%                                              | 100.00%                                              | £0.00<br>(0.00%)                                |
| 6. /directory/churches-together-in-and-around-denby-dale/ | <b>1</b><br>(2.08%)                         | <b>1</b><br>(2.22%)                         | 00:00:00                                                  | <b>1</b><br>(2.70%)                         | 100.00%                                              | 100.00%                                              | £0.00<br>(0.00%)                                |
| 7. /directory/denroyd-farm-wedding-events-ltd/            | <b>1</b><br>(2.08%)                         | <b>1</b><br>(2.22%)                         | 00:00:26                                                  | <b>1</b><br>(2.70%)                         | 0.00%                                                | 0.00%                                                | <b>£0.00</b><br>(0.00%)                         |
| 8. /directory/friday-friendship-cafe/                     | <b>1</b><br>(2.08%)                         | <b>1</b><br>(2.22%)                         | 00:00:00                                                  | <b>1</b><br>(2.70%)                         | 100.00%                                              | 100.00%                                              | <b>£0.00</b><br>(0.00%)                         |
| 9. /directory/gordon-and-franks-coffee-house/             | <b>1</b><br>(2.08%)                         | <b>1</b><br>(2.22%)                         | 00:00:00                                                  | <b>1</b><br>(2.70%)                         | 100.00%                                              | 100.00%                                              | £0.00<br>(0.00%)                                |
| 10. /directory/grandma-fredas-kitchen/                    | <b>1</b><br>(2.08%)                         | <b>1</b><br>(2.22%)                         | 00:00:00                                                  | <b>1</b><br>(2.70%)                         | 100.00%                                              | 100.00%                                              | £0.00<br>(0.00%)                                |
|                                                           |                                             | 1                                           |                                                           |                                             |                                                      |                                                      |                                                 |