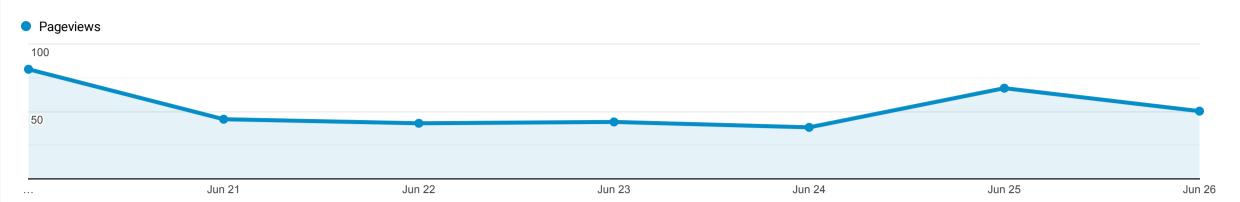

Jun 20, 2022 - Jun 26, 2022

## **Pages**

All Users 100.00% Pageviews

Explorer

| Page                                                         | Pageviews $\psi$                              | Unique Pageviews                              | Avg. Time on Page                              | Entrances                                     | Bounce Rate                                | % Exit                                     | Page Value                                      |
|--------------------------------------------------------------|-----------------------------------------------|-----------------------------------------------|------------------------------------------------|-----------------------------------------------|--------------------------------------------|--------------------------------------------|-------------------------------------------------|
|                                                              | <b>363</b><br>% of Total:<br>100.00%<br>(363) | <b>304</b><br>% of Total:<br>100.00%<br>(304) | <b>00:01:32</b> Avg for View: 00:01:32 (0.00%) | <b>225</b><br>% of Total:<br>100.00%<br>(225) | <b>69.78%</b> Avg for View: 69.78% (0.00%) | <b>61.98%</b> Avg for View: 61.98% (0.00%) | <b>£0.00</b><br>% of Total:<br>0.00%<br>(£0.00) |
| 1. /                                                         | <b>30</b> (8.26%)                             | <b>23</b> (7.57%)                             | 00:00:26                                       | <b>21</b> (9.33%)                             | 76.19%                                     | 66.67%                                     | <b>£0.00</b> (0.00%)                            |
| 2. /events/burton-open-gardens/                              | <b>29</b> (7.99%)                             | <b>24</b> (7.89%)                             | 00:04:21                                       | <b>21</b> (9.33%)                             | 71.43%                                     | 68.97%                                     | <b>£0.00</b> (0.00%)                            |
| 3. /directory/scissett-home-and-diy-store/                   | <b>26</b> (7.16%)                             | <b>25</b> (8.22%)                             | 00:00:56                                       | <b>24</b> (10.67%)                            | 70.83%                                     | 88.46%                                     | <b>£0.00</b> (0.00%)                            |
| 4. /locations/burton-open-gardens/                           | <b>26</b> (7.16%)                             | <b>22</b> (7.24%)                             | 00:03:05                                       | <b>18</b> (8.00%)                             | 83.33%                                     | 73.08%                                     | <b>£0.00</b> (0.00%)                            |
| 5. /events/denby-school-summer-fair/summer-fair-poster-2018/ | <b>15</b> (4.13%)                             | <b>10</b> (3.29%)                             | 00:00:27                                       | <b>10</b> (4.44%)                             | 50.00%                                     | 66.67%                                     | <b>£0.00</b> (0.00%)                            |
| 6. /locations/the-glass-box/                                 | <b>10</b> (2.75%)                             | <b>10</b> (3.29%)                             | 00:02:28                                       | 10<br>(4.44%)                                 | 70.00%                                     | 80.00%                                     | <b>£0.00</b> (0.00%)                            |
| 7. /May-2022/                                                | <b>8</b> (2.20%)                              | <b>3</b> (0.99%)                              | 00:00:27                                       | <b>3</b> (1.33%)                              | 33.33%                                     | 37.50%                                     | <b>£0.00</b> (0.00%)                            |
| 8. /unsubscribe/                                             | <b>8</b> (2.20%)                              | <b>7</b> (2.30%)                              | 00:00:18                                       | <b>7</b> (3.11%)                              | 57.14%                                     | 50.00%                                     | £0.00<br>(0.00%)                                |
| 9. /areas/skelmanthorpe/                                     | <b>7</b> (1.93%)                              | <b>4</b> (1.32%)                              | 00:00:53                                       | <b>4</b> (1.78%)                              | 50.00%                                     | 42.86%                                     | £0.00<br>(0.00%)                                |
| 10. /business-membership/                                    | <b>7</b> (1.93%)                              | <b>6</b> (1.97%)                              | 00:00:02                                       | <b>5</b> (2.22%)                              | 80.00%                                     | 85.71%                                     | £0.00<br>(0.00%)                                |