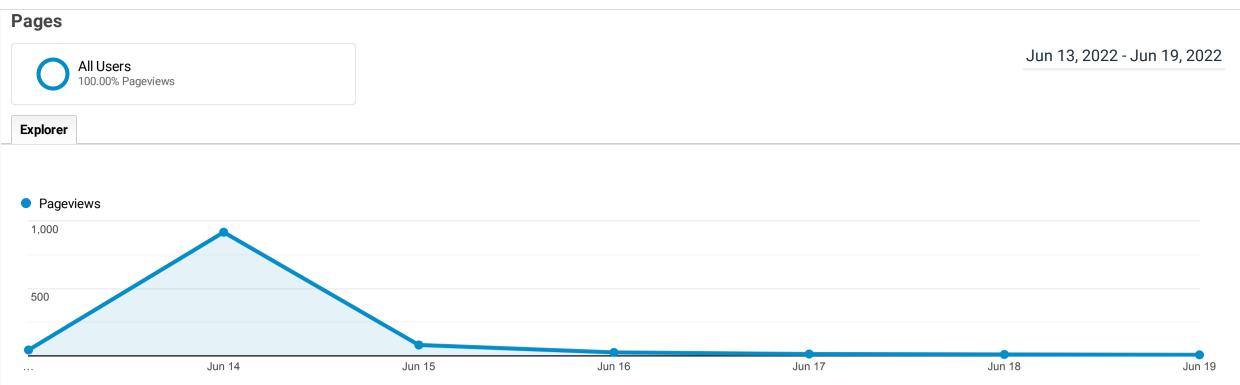

igwedge This data was filtered with the following filter expression: **events** 

| Page                                                                                                                                   | Pageviews 🕁                                      | Unique<br>Pageviews                              | Avg. Time on<br>Page                                    | Entrances                                    | Bounce<br>Rate                                           | % Exit                                                  | Page<br>Value                                   |
|----------------------------------------------------------------------------------------------------------------------------------------|--------------------------------------------------|--------------