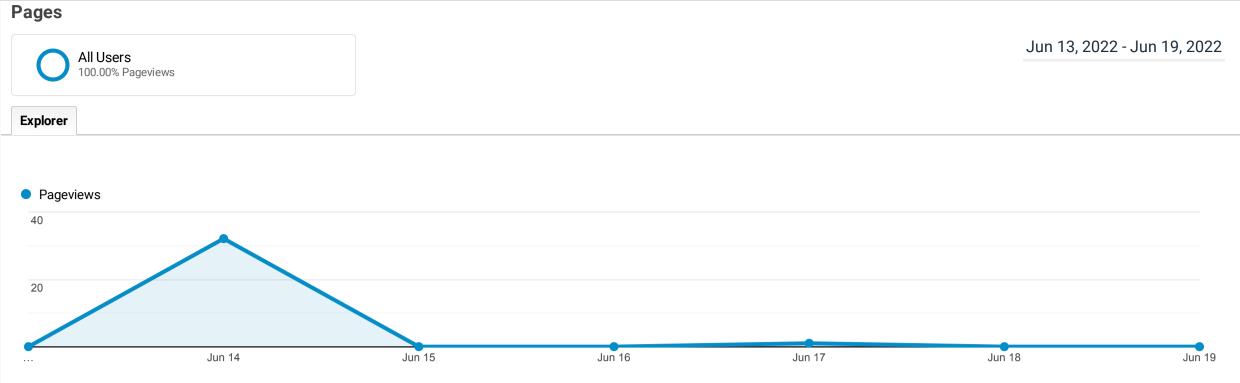

## **This data was filtered with the following filter expression: product**

| Page                                                                         | Pageviews 🚽                                  | Unique Pageviews                             | Avg. Time on Page                                         | Entrances                                  | Bounce Rate                                           | % Exit                                                | Page Value                                      |
|------------------------------------------------------------------------------|----------------------------------------------|----------------------------------------------|-----------------------------------------------------------|--------------------------------------------|