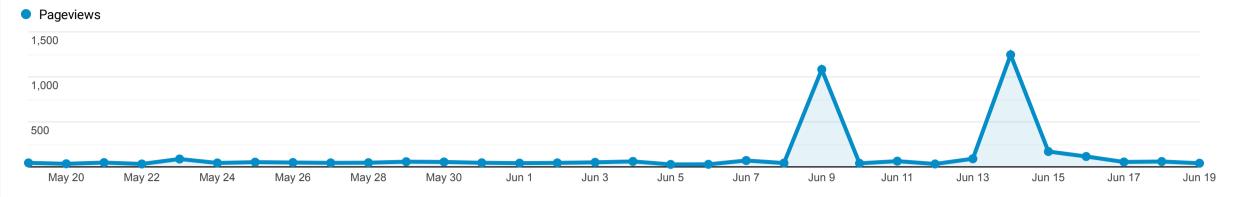

## Pages





| Page                                                         | Pageviews                                    | Unique Pageviews           | Avg. Time on Page         | Entrances                                         | Bounce Rate                                         | % Exit                                              | Page Value                                      |
|--------------------------------------------------------------|----------------------------------------------|----------------------------|---------------------------|---------------------------------------------------|-----------------------------------------------------|-----------------------------------------------------|-------------------------------------------------|
|