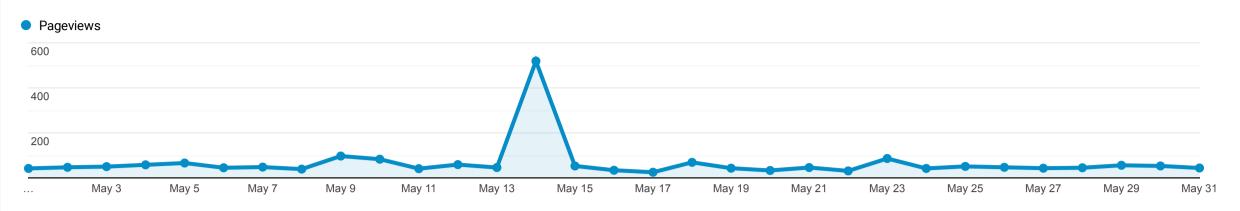

## Pages



May 1, 2022 - May 31, 2022

Explorer



| Page                                       | Pageviews <b>J</b>                                | Unique Pageviews                                  | Avg. Time on Page                              | Entrances                                         | Bounce Rate                                | % Exit                                     | Page Value                                      |
|--------------------------------------------|---------------------------------------------------|---------------------------------------------------|------------------------------------------------|---------------------------------------------------|--------------------------------------------|--------------------------------------------|-------------------------------------------------|
|