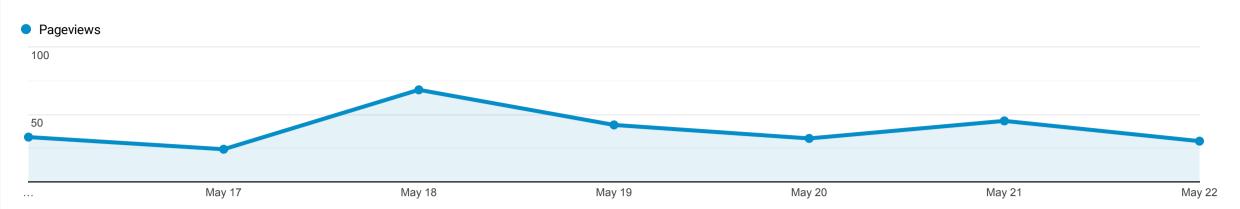

## Pages

May 16, 2022 - May 22, 2022

Explorer

| Page                                           | Pageviews <b></b>                             | Unique Pageviews                              | Avg. Time on Page                              | Entrances                                     | Bounce Rate                                | % Exit                                     | Page Value                               |
|------------------------------------------------|-----------------------------------------------|-----------------------------------------------|------------------------------------------------|-----------------------------------------------|--------------------------------------------|--------------------------------------------|------------------------------------------|
|                                                | <b>274</b><br>% of Total:<br>100.00%<br>(274) | <b>227</b><br>% of Total:<br>100.00%<br>(227) | <b>00:02:00</b> Avg for View: 00:02:00 (0.00%) | <b>155</b><br>% of Total:<br>100.00%<br>(155) | <b>74.84%</b> Avg for View: 74.84% (0.00%) | <b>56.57%</b> Avg for View: 56.57% (0.00%) | £0.00<br>% of Total:<br>0.00%<br>(£0.00) |
| 1. /directory/scissett-home-and-diy-store/     | <b>30</b> (10.95%)                            | <b>21</b> (9.25%)                             |                                                | <b>20</b> (12.90%)                            | 70.00%                                     | 63.33%                                     | £0.00<br>(0.00%)                         |
| 2. /                                           | <b>23</b> (8.39%)                             | <b>21</b> (9.25%)                             |                                                | <b>21</b> (13.55%)                            | 76.19%                                     | 73.91%                                     | £0.00<br>(0.00%)                         |
| 3. /add-your-event/                            | <b>11</b> (4.01%)                             | <b>4</b> (1.76%)                              | 00:03:02                                       | <b>3</b> (1.94%)                              | 0.00%                                      | 0.00%                                      | £0.00<br>(0.00%)                         |
| 4. /events/ultra-90s-featuring-dj-will-peel-2/ | <b>11</b> (4.01%)                             | <b>11</b> (4.85%)                             | 00:01:03                                       | <b>11</b> (7.10%)                             | 72.73%                                     | 72.73%                                     | £0.00<br>(0.00%)                         |
| 5. /contact-us/                                | <b>7</b> (2.55%)                              | <b>5</b> (2.20%)                              | 00:03:16                                       | <b>1</b> (0.65%)                              | 0.00%                                      | 14.29%                                     | £0.00<br>(0.00%)                         |
| 6. /events                                     | <b>7</b> (2.55%)                              | <b>5</b> (2.20%)                              | 00:00:27                                       | <b>0</b> (0.00%)                              | 0.00%                                      | 42.86%                                     | £0.00<br>(0.00%)                         |
| 7. /locations/the-glass-box/                   | <b>7</b> (2.55%)                              | <b>5</b> (2.20%)                              | 00.00.79                                       | <b>5</b> (3.23%)                              | 60.00%                                     | 71.43%                                     | £0.00<br>(0.00%)                         |
| 8. /join/                                      | <b>6</b> (2.19%)                              | <b>3</b> (1.32%)                              |                                                | <b>0</b> (0.00%)                              | 0.00%                                      | 0.00%                                      | £0.00<br>(0.00%)                         |
| 9. /locations/denby-dale-bowling-club/         | <b>6</b> (2.19%)                              | <b>6</b> (2.64%)                              |                                                | <b>6</b> (3.87%)                              | 100.00%                                    | 100.00%                                    | £0.00<br>(0.00%)                         |
| 10. /add-your-event/?success=1                 | <b>5</b> (1.82%)                              | 3<br>(1.32%)                                  | 00:00:43                                       | (0.00%)                                       | 0.00%                                      | 60.00%                                     | £0.00<br>(0.00%)                         |