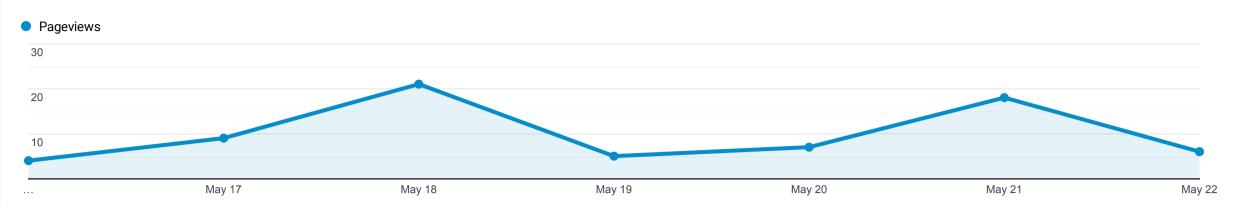

## Pages

All Users
100.00% Pageviews

May 16, 2022 - May 22, 2022

Explorer



This data was filtered with the following filter expression: events

| Pageviews <b>J</b>                   | Unique Pageviews                                                                                                        | Avg. Time on Page                                                                                                                                                                                                                                                                | Entrances