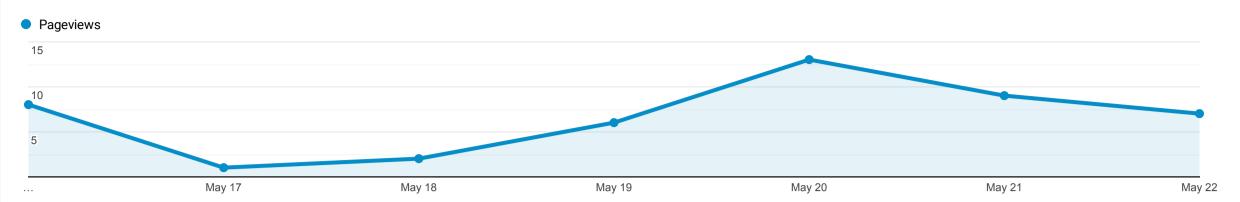

## Pages

All Users
100.00% Pageviews

May 16, 2022 - May 22, 2022

Explorer

This data was filtered with the following filter expression: directory

| Page                                                                                                                       | Pageviews $\psi$                            | Unique<br>Pageviews                         | Avg. Time on<br>Page                             | Entrances                                   | Bounce<br>Rate                             | % Exit                                      | Page<br>Value                          |
|----------------------------------------------------------------------------------------------------------------------------|---------------------------------------------|---------------------------------------------|--------------------------------------------------|---------------------------------------------|--------------------------------------------|---------------------------------------------|----------------------------------------|
|                                                                                                                            | <b>46</b><br>% of Total:<br>16.79%<br>(274) | <b>36</b><br>% of Total:<br>15.86%<br>(227) | <b>00:01:20</b> Avg for View: 00:02:00 (-33.31%) | <b>30</b><br>% of Total:<br>19.35%<br>(155) | <b>76.67%</b> Avg for View: 74.84% (2.44%) | <b>69.57%</b> Avg for View: 56.57% (22.97%) | <b>£0.00</b> % of Total: 0.00% (£0.00) |
| 1. /directory/scissett-home-and-diy-store/                                                                                 | <b>30</b> (65.22%)                          | <b>21</b> (58.33%)                          | 00:01:14                                         | <b>20</b> (66.67%)                          | 70.00%                                     | 63.33%                                      | £0.00<br>(0.00%)                       |
| 2. /directory/                                                                                                             | <b>3</b> (6.52%)                            | <b>3</b> (8.33%)                            | 00:00:36                                         | <b>1</b> (3.33%)                            | 100.00%                                    | 66.67%                                      | £0.00<br>(0.00%)                       |
| 3. /directory/denby-dale-and-district-mens-shed-association/                                                               | <b>3</b> (6.52%)                            | <b>2</b> (5.56%)                            | 00:04:04                                         | <b>2</b> (6.67%)                            | 50.00%                                     | 66.67%                                      | £0.00<br>(0.00%)                       |
| 4. /directory/denby-village-hall/                                                                                          | <b>2</b> (4.35%)                            | <b>2</b> (5.56%)                            | 00:00:00                                         | <b>2</b> (6.67%)                            | 100.00%                                    | 100.00%                                     | £0.00<br>(0.00%)                       |
| 5. /404.html?page=/directory/patricia-bryden-therapies/&from=https://www.hd8network.co.uk/news/patricia-bryde n-therapies/ | <b>1</b> (2.17%)                            | <b>1</b> (2.78%)                            | 00:00:00                                         | <b>0</b> (0.00%)                            | 0.00%                                      | 100.00%                                     | £0.00<br>(0.00%)                       |
| 6. /directory/bramble-and-rose-flower-school/                                                                              | <b>1</b> (2.17%)                            | <b>1</b> (2.78%)                            | 00:00:00                                         | <b>1</b> (3.33%)                            | 100.00%                                    | 100.00%                                     | £0.00<br>(0.00%)                       |
| 7. /directory/clayton-west-cricket-club/clayton-west-cricket-club-2/                                                       | <b>1</b> (2.17%)                            | <b>1</b> (2.78%)                            | 00:00:00                                         | <b>1</b> (3.33%)                            | 100.00%                                    | 100.00%                                     | £0.00<br>(0.00%)                       |
| 8. /directory/friday-friendship-cafe/                                                                                      | <b>1</b> (2.17%)                            | <b>1</b> (2.78%)                            | 00:00:23                                         | <b>0</b> (0.00%)                            | 0.00%                                      | 0.00%                                       | £0.00<br>(0.00%)                       |
| 9. /directory/gordon-and-franks-coffee-house/                                                                              | <b>1</b> (2.17%)                            | <b>1</b> (2.78%)                            | 00:00:00                                         | 1<br>(3.33%)                                | 100.00%                                    | 100.00%                                     | £0.00<br>(0.00%)                       |
| 10. /directory/grandma-fredas-kitchen/                                                                                     | <b>1</b> (2.17%)                            | <b>1</b> (2.78%)                            | 00:00:00                                         | <b>1</b> (3.33%)                            | 100.00%                                    | 100.00%                                     | £0.00<br>(0.00%)                       |