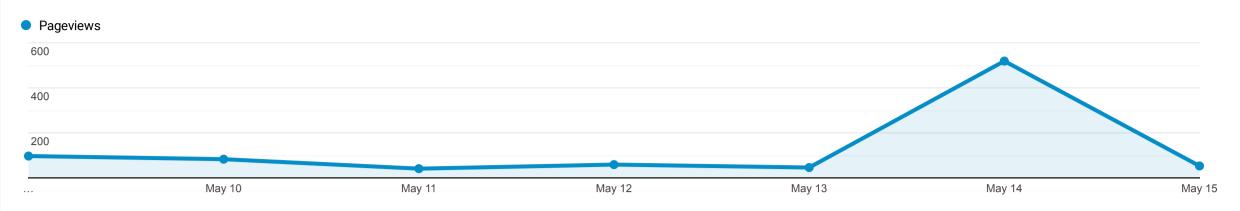

## Pages



May 9, 2022 - May 15, 2022

Explorer



| Page                                       | Pageviews <b></b>                             | Unique Pageviews                              | Avg. Time on Page                              | Entrances                                     | Bounce Rate                                | % Exit                                     | Page Value                                      |
|--------------------------------------------|-----------------------------------------------|-----------------------------------------------|------------------------------------------------|-----------------------------------------------|--------------------------------------------|--------------------------------------------|-------------------------------------------------|
|