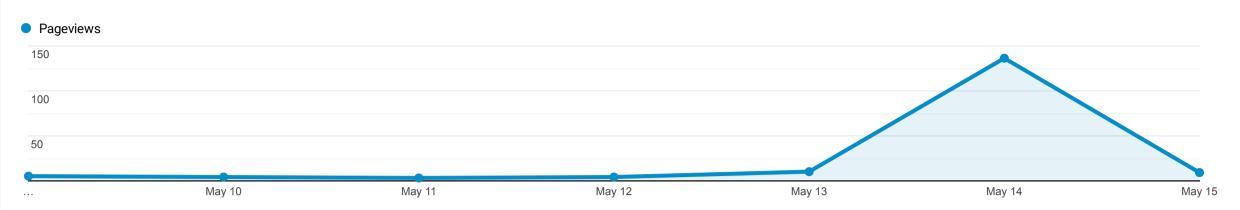

## Pages

May 9, 2022 - May 15, 2022

Explorer

This data was filtered with the following filter expression: /news/

| Page                                                                                            | Pageviews                                  | Unique Pageviews      | Avg. Time on Page      | Entrances                                   | Bounce Rate                                  | % Exit                                      | Page Value                                      |
|-------------------------------------------------------------------------------------------------|--------------------------------------------|-----------------------|------------------------|---------------------------------------------|----------------------------------------------|---------------------------------------------|-------------------------------------------------|
|                                                                                                 | <b>17</b> '<br>% of Tota<br>19.19'<br>(891 | l: % of Total: 20.02% | Avg for View: 00:01:10 | <b>82</b><br>% of Total:<br>19.07%<br>(430) | <b>42.68%</b> Avg for View: 51.28% (-16.76%) | <b>45.03%</b> Avg for View: 48.26% (-6.70%) | <b>£0.00</b><br>% of Total:<br>0.00%<br>(£0.00) |
| 1. /news/                                                                                       | (3.519                                     | 6 6 (3.57%)           | 00:00:38               | 1<br>(1.22%)                                | 100.00%                                      | 33.33%                                      | £0.00<br>(0.00%)                                |
| 2. /news/have-you-spotted-the-denby-dart/                                                       | (2.92%                                     | <b>5</b> (2.38%)      | 00:04:24               | <b>4</b> (4.88%)                            | 75.00%                                       | 80.00%                                      | £0.00<br>(0.00%)                                |
| 3. /news/upper-dearne-woods/                                                                    | (1.75%                                     | 3 (0.60%)             | 00:03:08               | 1<br>(1.22%)                                | 0.00%                                        | 33.33%                                      | £0.00<br>(0.00%)                                |
| 4. /news/welcome-to-auto-solutions-auto-locksmiths/                                             | (1.75%                                     | 3<br>(1.79%)          | 00.00.18               | <b>3</b> (3.66%)                            | 66.67%                                       | 66.67%                                      | £0.00<br>(0.00%)                                |
| 5. /news/10-new-train-walks/                                                                    | (1.179                                     | <b>2</b> (1.19%)      |                        | <b>0</b> (0.00%)                            | 0.00%                                        | 50.00%                                      | £0.00<br>(0.00%)                                |
| 6. /news/birdsedge-tree-tots/                                                                   | (1.179                                     | <b>2</b> (1.19%)      | 00:00:51               | 1<br>(1.22%)                                | 100.00%                                      | 50.00%                                      | £0.00<br>(0.00%)                                |
| 7. /news/everything-you-need-to-know-about-the-flow-studios/the-flow-studio-scissett-800x533-1/ | (1.179                                     | <b>2</b> (1.19%)      | 00:00:58               | <b>1</b> (1.22%)                            | 0.00%                                        | 50.00%                                      | £0.00<br>(0.00%)                                |
| 8. /news/jake-joys-january-2018-sale/shop-400x300/                                              | (1.179                                     | <b>2</b> (1.19%)      |                        | <b>2</b> (2.44%)                            |                                              | 50.00%                                      | £0.00<br>(0.00%)                                |
| 9. /news/new-shop-in-skelmanthorpe-grow-refill-store/                                           | (1.179                                     | <b>2</b> (1.19%)      |                        | <b>2</b> (2.44%)                            |                                              | 50.00%                                      | £0.00<br>(0.00%)                                |
| 10. /news/not-lost-but-alone/                                                                   | (1.17%                                     | <b>2</b> (1.19%)      |                        | <b>1</b> (1.22%)                            | 100.00%                                      | 50.00%                                      | £0.00<br>(0.00%)                                |