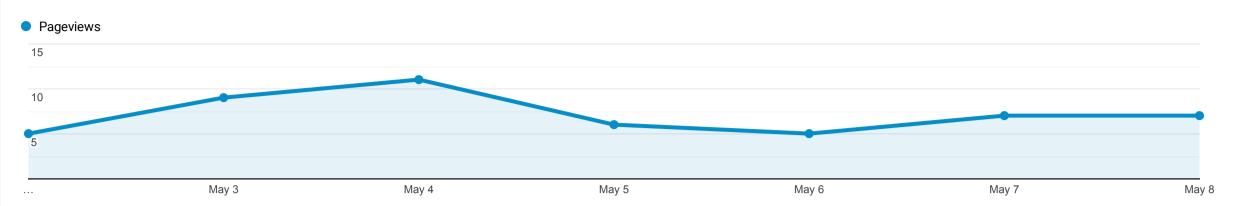

## Pages

May 2, 2022 - May 8, 2022

Explorer

This data was filtered with the following filter expression: events

| Page                                                          | Pageviews $\psi$                            | Unique Pageviews                            | Avg. Time on Page                                | Entrances                            | Bounce Rate                                | % Exit                                     | Page Value                               |
|---------------------------------------------------------------|---------------------------------------------|---------------------------------------------|--------------------------------------------------|--------------------------------------|--------------------------------------------|--------------------------------------------|------------------------------------------|
|                                                               | <b>50</b><br>% of Total:<br>14.45%<br>(346) | <b>50</b><br>% of Total:<br>15.92%<br>(314) | <b>00:00:31</b> Avg for View: 00:01:59 (-73.80%) | 39<br>% of Total:<br>14.89%<br>(262) | <b>87.18%</b> Avg for View: 79.39% (9.81%) | <b>80.00%</b> Avg for View: 75.72% (5.65%) | £0.00<br>% of Total:<br>0.00%<br>(£0.00) |
| 1. /events/                                                   | <b>5</b> (10.00%)                           | 5<br>(10.00%)                               | 00:00:25                                         | (0.00%)                              | 0.00%                                      | 60.00%                                     | £0.00<br>(0.00%)                         |
| 2. /events/clayton-west-community-yard-sale/                  | <b>5</b> (10.00%)                           | <b>5</b> (10.00%)                           | 00:00:00                                         | <b>4</b> (10.26%)                    | 75.00%                                     | 100.00%                                    | £0.00<br>(0.00%)                         |
| 3. /events                                                    | <b>2</b> (4.00%)                            | <b>2</b> (4.00%)                            | 00:00:49                                         | (0.00%)                              | 0.00%                                      | 0.00%                                      | £0.00<br>(0.00%)                         |
| 4. /events/tang-soo-do-martial-arts-class-2021-11-05/         | <b>2</b> (4.00%)                            | <b>2</b> (4.00%)                            | 00:00:00                                         | <b>2</b> (5.13%)                     | 100.00%                                    | 100.00%                                    | £0.00<br>(0.00%)                         |
| 5. /events/tree-tots-toddler-session-copy-2022-05-11/         | <b>2</b> (4.00%)                            | <b>2</b> (4.00%)                            | 00:00:00                                         | <b>2</b> (5.13%)                     | 100.00%                                    | 100.00%                                    | £0.00<br>(0.00%)                         |
| 6. /events/abc-baby-and-toddler-class-at-the-zone-2022-09-20/ | <b>1</b> (2.00%)                            | <b>1</b> (2.00%)                            | 00:00:00                                         | <b>1</b> (2.56%)                     | 100.00%                                    | 100.00%                                    | £0.00<br>(0.00%)                         |
| 7. /events/abc-baby-and-toddler-class-at-the-zone-2022-11-01/ | <b>1</b> (2.00%)                            | <b>1</b> (2.00%)                            | 00:00:34                                         | <b>1</b> (2.56%)                     | 0.00%                                      | 0.00%                                      | £0.00<br>(0.00%)                         |
| 8. /events/at-last-village-arts-re-opening-exhibition/        | <b>1</b> (2.00%)                            | <b>1</b> (2.00%)                            | 00:00:00                                         | <b>1</b> (2.56%)                     | 100.00%                                    | 100.00%                                    | £0.00<br>(0.00%)                         |
| 9. /events/balance-bikes-at-the-zone-2022-12-21/              | <b>1</b> (2.00%)                            | <b>1</b> (2.00%)                            | 00:00:00                                         | <b>1</b> (2.56%)                     | 100.00%                                    | 100.00%                                    | £0.00<br>(0.00%)                         |
| 10. /events/beat-badger-race-train/                           | <b>1</b> (2.00%)                            | <b>1</b> (2.00%)                            | 00:00:00                                         | <b>1</b> (2.56%)                     | 100.00%                                    | 100.00%                                    | £0.00<br>(0.00%)                         |