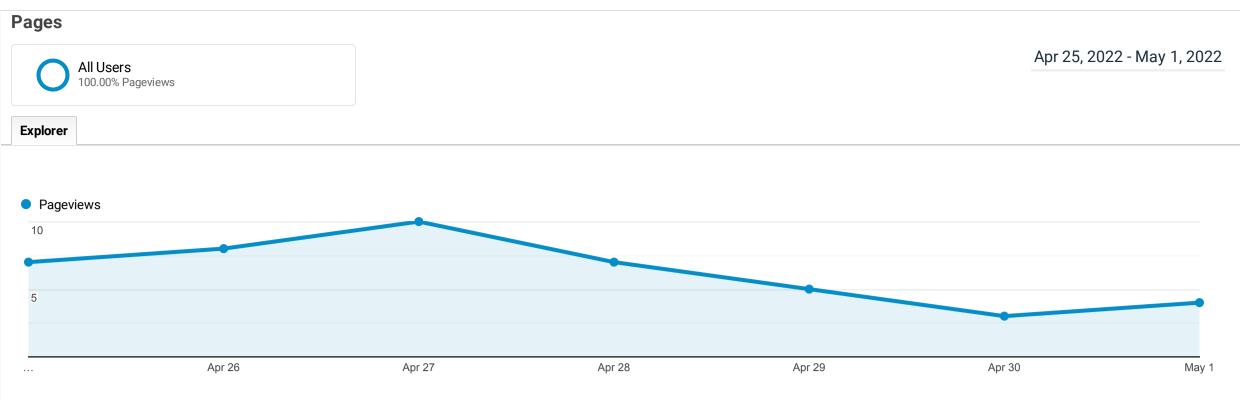

igwedge T This data was filtered with the following filter expression: **news** 

| Page                                                                                                                                                       | Pageviews 🕁                                | Unique<br>Pageviews                        | Avg. Time on<br>Page                                      | Entrances                                  | Bounce<br>Rate                                          | % Exit                                                  | Page<br>Value                                      |
|------------------------------------------------------------------------------------------------------------------------------------------------------------|-----------------------------------