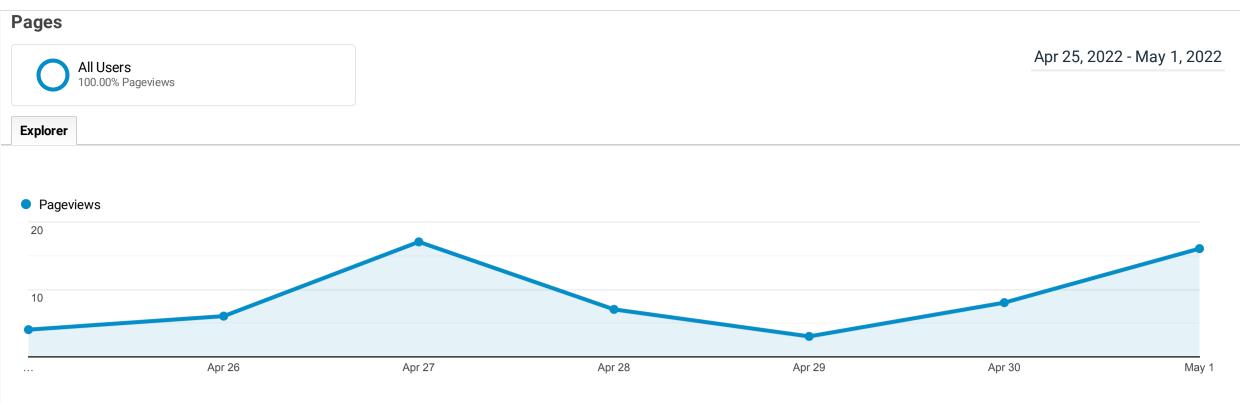

igwedge This data was filtered with the following filter expression: **events**/

| PagePagementPagementPagementPagementPagementPagementPagementPagementPagementPagementPagementPagementPagementPagementPagementPagementPagementPagementPagementPagementPagementPagementPagementPagementPagementPagementPagementPagementPagementPagementPagementPagementPagementPagementPagementPagementPagementPagementPagementPagementPagementPagementPagementPagementPagementPagementPagementPagementPagementPagementPagementPagementPagementPagementPagementPagementPagementPagementPagementPagementPagementPagementPagementPagementPagementPagementPagementPagementPagementPagementPagementPagementPagementPagementPagementPagementPagementPagementPagementPagementPagementPagementPagementPagementPagementPagementPagementPagementPagementPagementPagementPagementPagementPagementPagementPagementPagementPagementPagementPagementPagementPagementPagementPagementPagementPagementPagementPagementPagementPagementPagementPagementPagementPagementPagementPagementPagementPagementPagement <th></th> <th></th> <th>Unique</th> <th>Avg. Time on</th> <th></th> <th>Pouroo</th> <th></th> <th>Dere</th>                                                                                                                                                                                                                                                                                                                                                                                                                            |                                                                                                                                      |                       | Unique                | Avg. Time on              |                       | Pouroo                     |                            | Dere                    |
|-------------------------------------------------------------------------------------------------------------------------------------------------------------------------------------------------------------------------------------------------------------------------------------------------------------------------------------------------------------------------------------------------------------------------------------------------------------------------------------------------------------------------------------------------------------------------------------------------------------------------------------------------------------------------------------------------------------------------------------------------------------------------------------------------------------------------------------------------------------------------------------------------------------------------------------------------------------------------------------------------------------------------------------------------------------------------------------------------------------------------------------------------------------------------------------------------------------------------------------------------------------------------------------------------------------------------------------------------------------------------------------------------------------------------------------------------------------------------------------------------------------------------------------|--------------------------------------------------------------------------------------------------------------------------------------|-----------------------|-----------------------|---------------------------|-----------------------|----------------------------|----------------------------|-------------------------|
| 1. /events/ \$\$ of Total:<br>1(49) \$\$ of Total:<br>1(4                                                   | Page                                                                                                                                 | Pageviews 🥁           | Pageviews             |                           | Entrances             |                            | % Exit                     | Value                   |
| 1. Peterins (11.48) (11.48) (11.48) (11.48) (11.48) (11.48) (11.48) (11.48) (11.48) (11.48) (11.48) (11.48) (11.48) (11.48) (11.48) (11.48) (11.48) (11.48) (11.48) (11.48) (11.48) (11.48) (11.48) (11.48) (11.48) (11.48) (11.48) (11.48) (11.48) (11.48) (11.48) (11.48) (11.48) (11.48) (11.48) (11.48) (11.48) (11.48) (11.48) (11.48) (11.48) (11.48) (11.48) (11.48) (11.48) (11.48) (11.48) (11.48) (11.48) (11.48) (11.48) (11.48) (11.48) (11.48) (11.48) (11.48) (11.48) (11.48) (11.48) (11.48) (11.48) (11.48) (11.48) (11.48) (11.48) (11.48) (11.48) (11.48) (11.48) (11.48) (11.48) (11.48) (11.48) (11.48) (11.48) (11.48) (11.48) (11.48) (11.48) (11.48) (11.48) (11.48) (11.48) (11.48) (11.48) (11.48) (11.48) <td></td> <td>% of Total:<br/>12.71%</td> <td>% of Total:<br/>12.26%</td> <td>Avg for View:<br/>00:01:19</td> <td>% of Total:<br/>13.06%</td> <td>Avg for<br/>View:<br/>77.32%</td> <td>Avg for<br/>View:<br/>60.62%</td> <td>% of<br/>Total:<br/>0.00%</td>                                                                                                                                                                                                                                                                                                                                                                                                                                                                                                                                    |                                                                                                                                      | % of Total:<br>12.71% | % of Total:<br>12.26% | Avg for View:<br>00:01:19 | % of Total:<br>13.06% | Avg for<br>View:<br>77.32% | Avg for<br>View:<br>60.62% | % of<br>Total:<br>0.00% |
| 2. /events/ceranic-arrexhibition/ 0.000/13 0.000/13 0.000/13 0.000/13 0.000/13 0.000/13 0.000/13 0.000/13 0.000/13 0.000/13 0.000/13 0.000/13 0.000/13 0.000/13 0.000/13 0.000/13 0.000/13 0.000/13 0.000/13 0.000/13 0.000/13 0.000/13 0.000/13 0.000/13 0.000/13 0.000/13 0.000/13 0.000/13 0.000/13 0.000/13 0.000/13 0.000/13 0.000/13 0.000/13 0.000/13 0.000/13 0.000/13 0.000/13 0.000/13 0.000/13 0.000/13 0.000/13 0.000/13 0.000/13 0.000/13 0.000/13 0.000/13 0.000/13 0.000/13 0.000/13 0.000/13 0.000/13 0.000/13 0.000/13 0.000/13 0.000/13 0.000/13 0.000/13 0.000/13 0.000/13 0.000/13 0.000/13 0.000/13 0.000/13 0.000/13 0.000/13 0.000/13 0.000/13 0.000/13 0.000/13 0.000/13 0.000/13 0.000/13 0.000/13 0.000/13 0.000/13 0.000/13 0.000/13 0.000/13 0.000/13 0.000/13 0.000/13 <t< td=""><td>1. /events/</td><td>-</td><td><b>7</b><br/>(13.73%)</td><td>00:01:14</td><td><b>2</b><br/>(5.26%)</td><td>100.00%</td><td>57.14%</td><td></td></t<>                                                                                                                                                                                                                                                                                                                                                                                                                                                                                                                                                               | 1. /events/                                                                                                                          | -                     | <b>7</b><br>(13.73%)  | 00:01:14                  | <b>2</b><br>(5.26%)   | 100.00%                    | 57.14%                     |                         |
| 3. /events/circuits/2222/04-13/ (4.92%) (4.92%) (0.0003) (5.26%) 30.00% 00.07% (0.00%)   4. /events/kirkburton-hub-coffee-moming-2018-12-01/ (2.26%) (2.26%) 50.00% 33.33% (0.00%)   5. /events/people-helping-people-network-of-the-leaders-of-not-for-profit-community-groups/rural-anchor-unite-supp (4.92%) (1.96%) 00:00:011 1 1 0.00% 33.33% (0.00%)   6. /events/sayers-solutions-4-part-plan-webinar-3/ (4.92%) (4.92%) (5.88%) 00:00:00 3 100.00% (0.00%) (0.00%)   7. /events/stay-and-play-sessions-for-children-under-4-years-2021-10-22/ (2.32%) (1.96%) 00:018:10 1 0.00% 50.00% (0.00%)   8. /events/?_sfmstart_ts=29042022+02052022 (2.42%) (1.96%) 00:18:10 1 0.00% 50.00% (0.00%)   9. /events/24f paned=2 (2.000:015 0 0.00% 50.00% £0.00                                                                                                                                                                                                                                                                                                                                                                                                                                                                                                                                                                                                                                                                                                                                                                        | 2. /events/ceramic-art-exhibition/                                                                                                   | <b>4</b><br>(6.56%)   |                       | 00:00:15                  | <b>1</b><br>(2.63%)   | 0.00%                      | 0.00%                      |                         |
| 4. /events/kitkut/of/fidb/correctioning/2016/12/01/ 6 6. /events/sayers-solutions-4-part-plan-webinar-3/ 6 6. /events/sayers-solutions-4-part-plan-webinar-3/ 7. /events/stay-and-play-sessions-for-children-under-4-years-2021-10-22/ 7. /events/stay-and-play-sessions-for-children-under-4-years-2021-10-22/ 7. /events/sayers-solutions 100.00% 100.00% 100.00% 6. /events/sayers-solutions-4-part-plan-webinar-3/ 7. /events/stay-and-play-sessions-for-children-under-4-years-2021-10-22/ 7. /events/stay-and-play-sessions-for-children-under-4-years-2021-10-22/ 7. /events/sayers-solutions 100.00% 100.00% 6. /events/sayers-solutions-4-part-plan-webinar-3/ 7. /events/stay-and-play-sessions-for-children-under-4-years-2021-10-22/ 8. /events/?_sfm_start_ts=29042022+02052022 8. /events/?_sfm_start_ts=29042022+02052022 8. /events/?_sfm_start_ts=29042022+02052022 9. /ev | 3. /events/circuits-2022-04-15/                                                                                                      | <b>3</b><br>(4.92%)   |                       | 00:00:03                  |                       | 50.00%                     | 66.67%                     |                         |
| a. ort-connect-2/ (4.92%) (1.96%) a. ort-connect-2/ (2.63%) a. ort-connect-2/ (0.00%)   6. /events/sayers-solutions-4-part-plan-webinar-3/ Image: Connect-2/ Image: Conne Image: Connect-2/                                                                                                                                                                                                                                                                                                                                                                                                     | 4. /events/kirkburton-hub-coffee-morning-2018-12-01/                                                                                 | <b>3</b><br>(4.92%)   |                       | 00:00:18                  |                       | 50.00%                     | 33.33%                     |                         |
| 0. /events/sayers-solutions-4-part part part part part part part part                                                                                                                                                                                                                                                                                                                                                                                                                                                                                                                                                                                                                                                                                                                                                                                                                                                                                                                                                                                                                                                                                                                                                                                                                                                                                                                                                                                                                                                               | 5. /events/people-helping-people-network-of-the-leaders-of-not-for-profit-community-groups/rural-anchor-unite-supp<br>ort-connect-2/ | <b>3</b><br>(4.92%)   | <b>1</b><br>(1.96%)   | 00:00:11                  | <b>1</b><br>(2.63%)   | 0.00%                      | 33.33%                     |                         |
| 7. /events/stay-and-play-sessions-for-children-drider-d-years-2021-10-22/ 100.00% 100.00% 100.00% 100.00% 100.00% (0.00%)   8. /events/?_sfm_start_ts=29042022+02052022 2 1 00:18:10 1 0.00% 50.00% £0.00   9. /events/?sf_paged=2 2 00:00:15 0 0.00% 50.00% £0.00                                                                                                                                                                                                                                                                                                                                                                                                                                                                                                                                                                                                                                                                                                                                                                                                                                                                                                                                                                                                                                                                                                                                                                                                                                                                  | 6. /events/sayers-solutions-4-part-plan-webinar-3/                                                                                   | -                     |                       | 00:00:00                  |                       | 100.00%                    | 100.00%                    |                         |
| 0. /events/?_stinstar_is=29042022+02032022 0.00% 0.00% 0.00% 0.00% 0.00% 0.00% 0.00% 0.00% 0.00% 0.00% 0.00% 0.00% 0.00% 0.00% 0.00% 0.00% 0.00% 0.00% 0.00% 0.00% 0.00% 0.00% 0.00% 0.00% 0.00% 0.00% 0.00% 0.00% 0.00% 0.00% 0.00% 0.00% 0.00% 0.00% 0.00% 0.00% 0.00% 0.00% 0.00% 0.00% 0.00% 0.00% 0.00% 0.00% 0.00% 0.00% 0.00% 0.00% 0.00% 0.00% 0.00% 0.00% 0.00% 0.00% 0.00% 0.00% 0.00% 0.00% 0.00% 0.00% 0.00% 0.00% 0.00% 0.00% 0.00% 0.00% 0.00% 0.00% 0.00% 0.00% 0.00% 0.00% 0.00% 0.00% 0.00% 0.00% 0.00% 0.00% 0.00% 0.00% 0.00% 0.00% 0.00% 0.00% 0.00% 0.00% 0.00% 0.00% 0.00% 0.00% 0.00% 0.00% 0.00% <td>7. /events/stay-and-play-sessions-for-children-under-4-years-2021-10-22/</td> <td>-</td> <td>-</td> <td>00:00:00</td> <td></td> <td>100.00%</td> <td>100.00%</td> <td></td>                                                                                                                                                                                                                                                                                                                                                                                                                                                                                                                                                                                                                                                                                                                            | 7. /events/stay-and-play-sessions-for-children-under-4-years-2021-10-22/                                                             | -                     | -                     | 00:00:00                  |                       | 100.00%                    | 100.00%                    |                         |
|                                                                                                                                                                                                                                                                                                                                                                                                                                                                                                                                                                                                                                                                                                                                                                                                                                                                                                                                                                                                                                                                                                                                                                                                                                                                                                                                                                                                                                                                                                                                     | 8. /events/?_sfmstart_ts=29042022+02052022                                                                                           |                       | <b>1</b><br>(1.96%)   | 00:18:10                  | <b>1</b><br>(2.63%)   | 0.00%                      | 50.00%                     |                         |
|                                                                                                                                                                                                                                                                                                                                                                                                                                                                                                                                                                                                                                                                                                                                                                                                                                                                                                                                                                                                                                                                                                                                                                                                                                                                                                                                                                                                                                                                                                                                     | 9. /events/?sf_paged=2                                                                                                               |                       |                       | 00:00:15                  |                       | 0.00%                      | 50.00%                     |                         |
| 10. /events/boxercise-class-2022-07-20/ 2 00:00:00 2 100.00% 100.00% £0.00 (0.00%)                                                                                                                                                                                                                                                                                                                                                                                                                                                                                                                                                                                                                                                                                                                                                                                                                                                                                                                                                                                                                                                                                                                                                                                                                                                                                                                                                                                                                                                  | 10. /events/boxercise-class-2022-07-20/                                                                                              |                       |                       | 00:00:00                  | <b>2</b><br>(5.26%)   | 100.00%                    | 100.00%                    |                         |