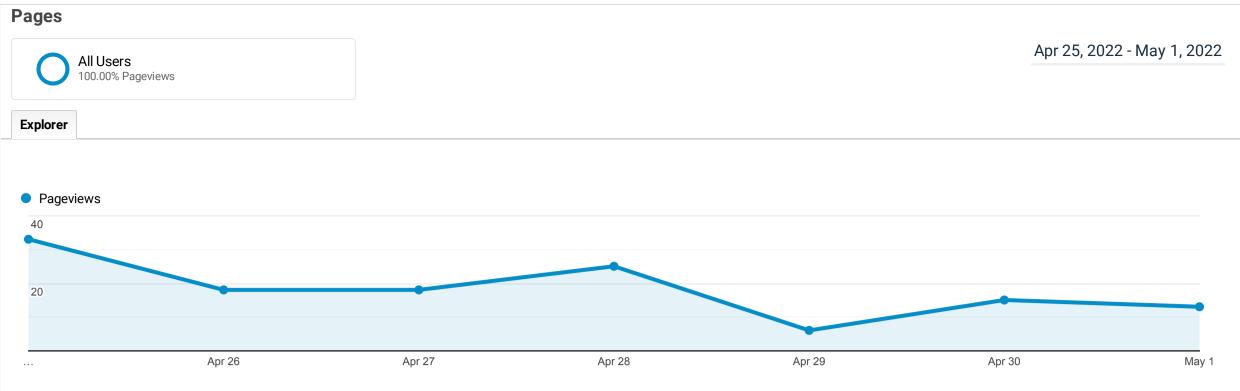

## igwedge T This data was filtered with the following filter expression: directory

| Page                                                      | Pageviews 🔱                                  | Unique Pageviews                             | Avg. Time on Page                                        | Entrances                                   | Bounce Rate                                          | % Exit                                               | Page Value                                      |
|-----------------------------------------------------------|----------------------------------------------|----------------------------------------------|----------------------------------------------------------|---------------------------------------------|--------------------------------