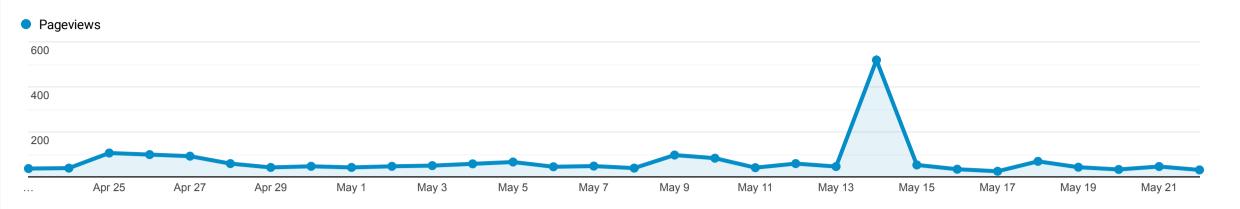

## Pages



Apr 23, 2022 - May 22, 2022

Explorer



| Page                                       | Pageviews <b>J</b>                                | Unique Pageviews                                  | Avg. Time on Page                              | Entrances                                         | Bounce Rate                                | % Exit                                     | Page Value                               |
|--------------------------------------------|---------------------------------------------------|---------------------------------------------------|------------------------------------------------|---------------------------------------------------|--------------------------------------------|--------------------------------------------|------------------------------------------|
|