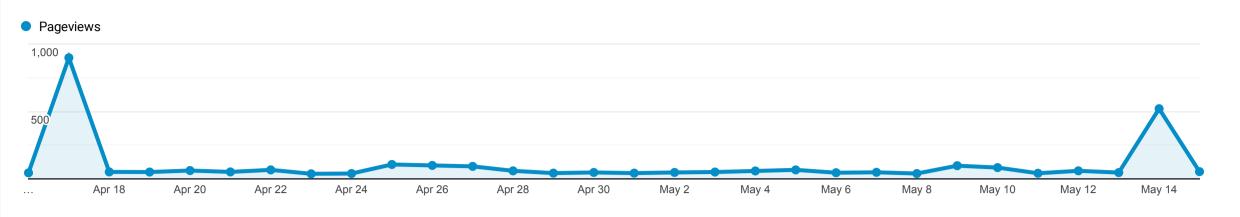

## Pages Apr 16, 2022 - May 15, 2022 Apr 16, 2022 - May 15, 2022

## Explorer

| Page                                       | Pageviews 🥠                                       | Unique Pageviews                                  | Avg. Time on Page                                       | Entrances                                         | Bounce Rate                                         | % Exit                                              | Page Value                                      |
|--------------------------------------------|---------------------------------------------------|---------------------------------------------------|---------------------------------------------------------|---------------------------------------------------|-----------------------------------------------------|-----------------------------------------------------|-------------------------------------------------|
|                                            | <b>3,003</b><br>% of Total:<br>100.00%<br>(3,003) | <b>2,382</b><br>% of Total:<br>100.00%<br>(2,382) | <b>00:00:52</b><br>Avg for View:<br>00:00:52<br>(0.00%) | <b>1,678</b><br>% of Total:<br>100.00%<br>(1,678) | <b>52.71%</b><br>Avg for View:<br>52.71%<br>(0.00%) | <b>55.88%</b><br>Avg for View:<br>55.88%<br>(0.00%) | <b>£0.00</b><br>% of Total:<br>0.00%<br>(£0.00) |
| 1. /                                       | <b>943</b><br>(31.40%)                            | <b>528</b><br>(22.17%)                            | 00:00:17                                                | <b>518</b><br>(30.87%)                            | 15.41%                                              | 51.86%                                              | <b>£0.00</b><br>(0.00%)                         |
| 2. /directory/scissett-home-and-diy-store/ | <b>167</b><br>(5.56%)                             | <b>147</b><br>(6.17%)                             | 00:02:01                                                | <b>144</b><br>(8.58%)                             | 76.39%                                              | 83.23%                                              | <b>£0.00</b><br>(0.00%)                         |
| 3. /directory/                             | <b>50</b><br>(1.67%)                              | <b>37</b><br>(1.55%)                              | 00:01:22                                                | <b>7</b><br>(0.42%)                               | 28.57%                                              | 22.00%                                              | <b>£0.00</b><br>(0.00%)                         |
| 4. /locations/denby-dale-bowling-club/     | <b>42</b><br>(1.40%)                              | <b>31</b><br>(1.30%)                              | 00:02:41                                                | <b>31</b><br>(1.85%)                              | 77.42%                                              | 69.05%                                              | <b>£0.00</b><br>(0.00%)                         |
| 5. /about-the-hd8-network/                 | <b>41</b><br>(1.37%)                              | <b>40</b><br>(1.68%)                              | 00:00:58                                                | <b>7</b><br>(0.42%)                               | 57.14%                                              | 34.15%                                              | <b>£0.00</b><br>(0.00%)                         |
| 6. /hd8-villages/                          | <b>39</b><br>(1.30%)                              | <b>20</b><br>(0.84%)                              | 00:00:23                                                | <b>7</b><br>(0.42%)                               | 57.14%                                              | 17.95%                                              | <b>£0.00</b><br>(0.00%)                         |
| 7. /add-your-event/                        | <b>28</b><br>(0.93%)                              | <b>17</b><br>(0.71%)                              | 00:03:03                                                | <b>14</b><br>(0.83%)                              | 50.00%                                              | 35.71%                                              | <b>£0.00</b><br>(0.00%)                         |
| 8. /news/                                  | <b>28</b><br>(0.93%)                              | <b>27</b><br>(1.13%)                              | 00:00:19                                                | <b>1</b><br>(0.06%)                               | 100.00%                                             | 39.29%                                              | <b>£0.00</b><br>(0.00%)                         |
| 9. /rest-play-hd8-area/                    | <b>28</b><br>(0.93%)                              | <b>21</b><br>(0.88%)                              | 00:00:15                                                | <b>7</b><br>(0.42%)                               | 28.57%                                              | 25.00%                                              | <b>£0.00</b><br>(0.00%)                         |
| 10. /business-membership/                  | <b>27</b><br>(0.90%)                              | <b>24</b><br>(1.01%)                              | 00:01:21                                                | <b>9</b><br>(0.54%)                               | 77.78%                                              | 51.85%                                              | <b>£0.00</b><br>(0.00%)                         |
|                                            |                                                   |                                                   |                                                         |                                                   |                                                     |                                                     |                                                 |