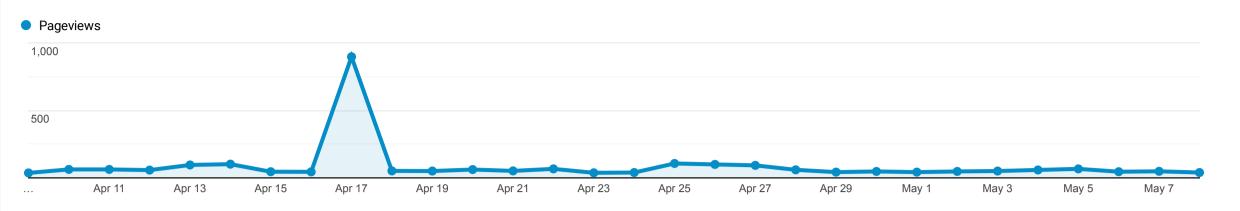

## Pages



Apr 9, 2022 - May 8, 2022

Explorer



| Page                                                | Pageviews <b></b>                                 | Unique Pageviews                                  | Avg. Time on Page                              | Entrances                                         | Bounce Rate                                | % Exit                                     | Page Value                               |
|-----------------------------------------------------|---------------------------------------------------|---------------------------------------------------|------------------------------------------------|---------------------------------------------------|--------------------------------------------|--------------------------------------------|------------------------------------------|
|