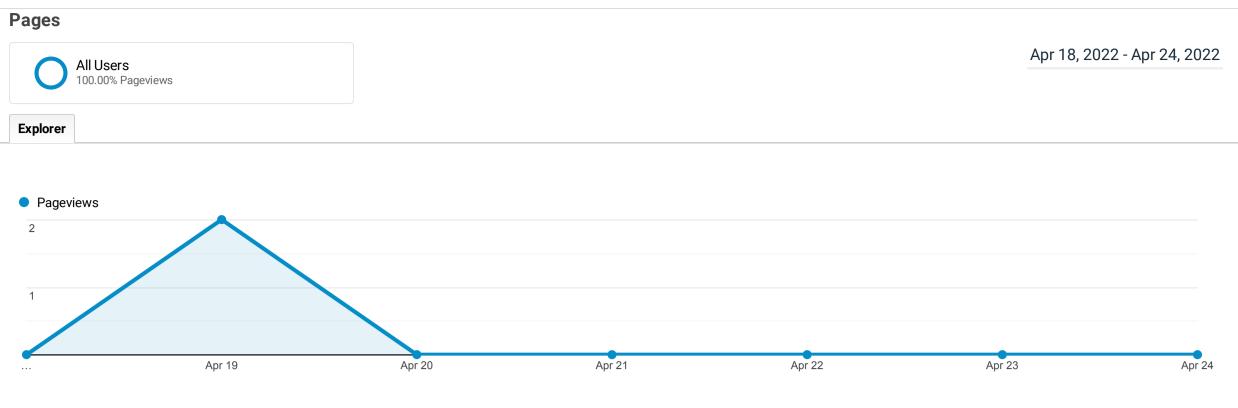

## igwedge T This data was filtered with the following filter expression: products

| Page                              | Pageviews 🗸                               | Unique Pageviews                          | Avg. Time on Page                                       | Entrances                                 | Bounce Rate                                           | % Exit                                                | Page Value                                      |
|-----------------------------------|-------------------------------------------|-------------------------------------------|---------------------------------------------------------|-------------------------------------------|-------------------------------------------------------|-------------------------------------------------------|-------------------------------------------------|
|                                   | <b>2</b><br>% of Total:<br>0.57%<br>(348) | <b>2</b><br>% of Total:<br>0.64%<br>(311) | <b>00:00:47</b><br>Avg for View:<br>00:00:45<br>(4.67%) | <b>1</b><br>% of Total:<br>0.43%<br>(233) | <b>0.00%</b><br>Avg for View:<br>78.54%<br>(-100.00%) | <b>0.00%</b><br>Avg for View:<br>66.95%<br>(-100.00%) | <b>£0.00</b><br>% of Total:<br>0.00%<br>(£0.00) |
| 1. /products/home-garden/         | <b>1</b><br>(50.00%)                      | <b>1</b><br>(50.00%)                      | 00:00:19                                                | <b>1</b><br>(100.00%)                     | 0.00%                                                 | 0.00%                                                 | £0.00<br>(0.00%)                                |
| 2. /products/skelmanthorpe-walks/ | <b>1</b><br>(50.00%)                      | <b>1</b><br>(50.00%)                      | 00:01:15                                                | <b>0</b><br>(0.00%)                       | 0.00%                                                 | 0.00%                                                 | <b>£0.00</b><br>(0.00%)                         |