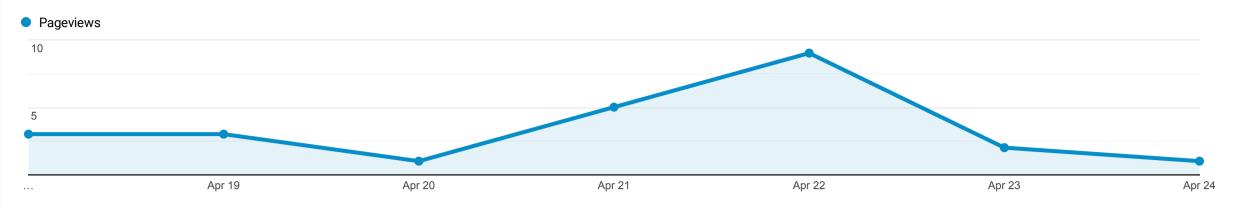

## Pages

Explorer

Apr 18, 2022 - Apr 24, 2022

This data was filtered with the following filter expression: news

| Page                                                            | Pageviews $\psi$                    | Unique Pageviews                           | Avg. Time on Page                               | Entrances                      | Bounce Rate                                | % Exit                                      | Page Value                                      |
|-----------------------------------------------------------------|-------------------------------------|--------------------------------------------|-------------------------------------------------|--------------------------------|--------------------------------------------|---------------------------------------------|-------------------------------------------------|
|                                                                 | 24<br>% of Total:<br>6.90%<br>(348) | <b>22</b><br>% of Total:<br>7.07%<br>(311) | <b>00:01:23</b> Avg for View: 00:00:45 (85.08%) | ### 11 % of Total: 4.72% (233) | <b>81.82%</b> Avg for View: 78.54% (4.17%) | <b>62.50%</b> Avg for View: 66.95% (-6.65%) | <b>£0.00</b><br>% of Total:<br>0.00%<br>(£0.00) |
| 1. /news/                                                       | <b>7</b> (29.17%)                   | <b>7</b> (31.82%)                          | 00:00:17                                        | (0.00%)                        | 0.00%                                      | 57.14%                                      | £0.00<br>(0.00%)                                |
| 2. /news/springfield-mills-denby-dale/                          | <b>3</b> (12.50%)                   | <b>3</b> (13.64%)                          | 00:00:00                                        | 3<br>(27.27%)                  | 100.00%                                    | 100.00%                                     | <b>£0.00</b> (0.00%)                            |
| 3. /news/upper-dearne-woods/                                    | <b>3</b> (12.50%)                   | <b>2</b> (9.09%)                           | 00:07:50                                        | (18.18%)                       | 50.00%                                     | 66.67%                                      | <b>£0.00</b> (0.00%)                            |
| 4. /news/have-you-spotted-the-denby-dart/                       | <b>2</b> (8.33%)                    | <b>2</b> (9.09%)                           | 00:00:00                                        | (18.18%)                       | 100.00%                                    | 100.00%                                     | <b>£0.00</b> (0.00%)                            |
| 5. /news/office-space-available-westleigh-house-hub-denby-dale/ | <b>2</b> (8.33%)                    | <b>1</b> (4.55%)                           | 00:00:38                                        | <b>1</b> (9.09%)               | 0.00%                                      | 50.00%                                      | <b>£0.00</b> (0.00%)                            |
| 6. /news/barking-mad-dogs-good/                                 | <b>1</b> (4.17%)                    | <b>1</b> (4.55%)                           | 00:00:00                                        | <b>1</b> (9.09%)               | 100.00%                                    | 100.00%                                     | <b>£0.00</b> (0.00%)                            |
| 7. /news/birdsedge-tree-tots/                                   | <b>1</b> (4.17%)                    | <b>1</b> (4.55%)                           | 00:00:55                                        | (0.00%)                        | 0.00%                                      | 0.00%                                       | <b>£0.00</b> (0.00%)                            |
| 8. /news/category/grants-and-funding/                           | <b>1</b> (4.17%)                    | <b>1</b> (4.55%)                           | 00:01:04                                        | (0.00%)                        | 0.00%                                      | 0.00%                                       | <b>£0.00</b> (0.00%)                            |
| 9. /news/guinness-world-record-attempt-atlantic-solo-row/       | <b>1</b> (4.17%)                    | <b>1</b> (4.55%)                           | 00:00:00                                        | <b>1</b> (9.09%)               | 100.00%                                    | 100.00%                                     | £0.00<br>(0.00%)                                |
| 10. /news/new-shop-in-skelmanthorpe-grow-refill-store/          | <b>1</b> (4.17%)                    | <b>1</b> (4.55%)                           | 00:00:00                                        | <b>1</b> (9.09%)               | 100.00%                                    | 100.00%                                     | £0.00<br>(0.00%)                                |