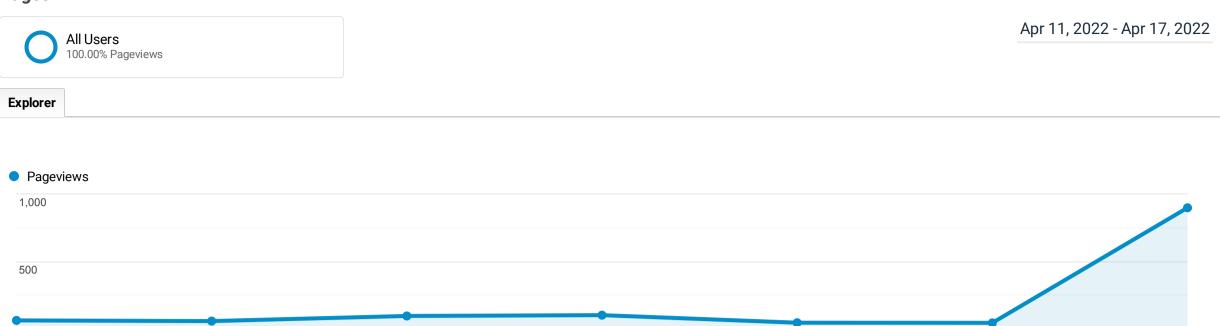

Apr 12

Apr 13

Apr 17

## Pages

Apr 14

Apr 15

Apr 16

| Page                                                         | Pageviews 🔱                                       | Unique Pageviews                              | Avg. Time on Page                                       | Entrances                                     | Bounce Rate                                         | % Exit                                              | Page Value                                      |
|--------------------------------------------------------------|---------------------------------------------------|-----------------------------------------------|---------------------------------------------------------|-----------------------------------------------|-----------------------------------------------------|-----------------------------------------------------|-------------------------------------------------|
|                                                              | <b>1,293</b><br>% of Total:<br>100.00%<br>(1,293) | <b>807</b><br>% of Total:<br>100.00%<br>(807) | <b>00:00:37</b><br>Avg for View:<br>00:00:37<br>(0.00%) | <b>707</b><br>% of Total:<br>100.00%<br>(707) | <b>33.95%</b><br>Avg for View:<br>33.95%<br>(0.00%) | <b>54.68%</b><br>Avg for View:<br>54.68%<br>(0.00%) | <b>£0.00</b><br>% of Total:<br>0.00%<br>(£0.00) |
| 1. /                                                         | <b>816</b> (63.11%)                               | <b>415</b><br>(51.43%)                        | 00:00:10                                                | <b>415</b><br>(58.70%)                        | 3.37%                                               | 50.74%                                              | <b>£0.00</b><br>(0.00%)                         |
| 2. /events/emley-real-ale-festival-2022-2022-04-15/          | <b>64</b> (4.95%)                                 | <b>54</b><br>(6.69%)                          | 00:01:31                                                | <b>54</b><br>(7.64%)                          | 79.63%                                              | 82.81%                                              | <b>£0.00</b><br>(0.00%)                         |
| 3. /directory/scissett-home-and-diy-store/                   | <b>44</b> (3.40%)                                 | <b>40</b><br>(4.96%)                          | 00:00:48                                                | <b>40</b><br>(5.66%)                          | 85.00%                                              | 86.36%                                              | <b>£0.00</b><br>(0.00%)                         |
| 4. /directory/denby-dale-and-district-mens-shed-association/ | <b>18</b> (1.39%)                                 | <b>12</b><br>(1.49%)                          | 00:06:44                                                | <b>12</b><br>(1.70%)                          | 50.00%                                              | 55.56%                                              | <b>£0.00</b><br>(0.00%)                         |
| 5. /hd8-villages/                                            | <b>16</b> (1.24%)                                 | <b>6</b><br>(0.74%)                           | 00:00:13                                                | <b>3</b><br>(0.42%)                           | 33.33%                                              | 12.50%                                              | <b>£0.00</b><br>(0.00%)                         |
| 6. /work-rest-play-hd8-area/                                 | <b>10</b> (0.77%)                                 | <b>6</b><br>(0.74%)                           | 00:00:06                                                | <b>1</b><br>(0.14%)                           | 0.00%                                               | 10.00%                                              | <b>£0.00</b><br>(0.00%)                         |
| 7. /events/                                                  | <b>9</b> (0.70%)                                  | <b>7</b><br>(0.87%)                           | 00:01:10                                                | <b>2</b><br>(0.28%)                           | 100.00%                                             | 55.56%                                              | <b>£0.00</b><br>(0.00%)                         |
| 8. /news/have-you-spotted-the-denby-dart/                    | <b>9</b> (0.70%)                                  | <b>6</b><br>(0.74%)                           | 00:06:33                                                | <b>6</b><br>(0.85%)                           | 33.33%                                              | 55.56%                                              | <b>£0.00</b><br>(0.00%)                         |
| 9. /rest-play-hd8-area/                                      | <b>9</b> (0.70%)                                  | <b>6</b><br>(0.74%)                           | 00:00:17                                                | <b>1</b><br>(0.14%)                           | 0.00%                                               | 22.22%                                              | <b>£0.00</b><br>(0.00%)                         |
| 10. /april-2022/                                             | <b>8</b> (0.62%)                                  | <b>5</b><br>(0.62%)                           | 00:00:29                                                | <b>4</b><br>(0.57%)                           | 25.00%                                              | 62.50%                                              | <b>£0.00</b><br>(0.00%)                         |