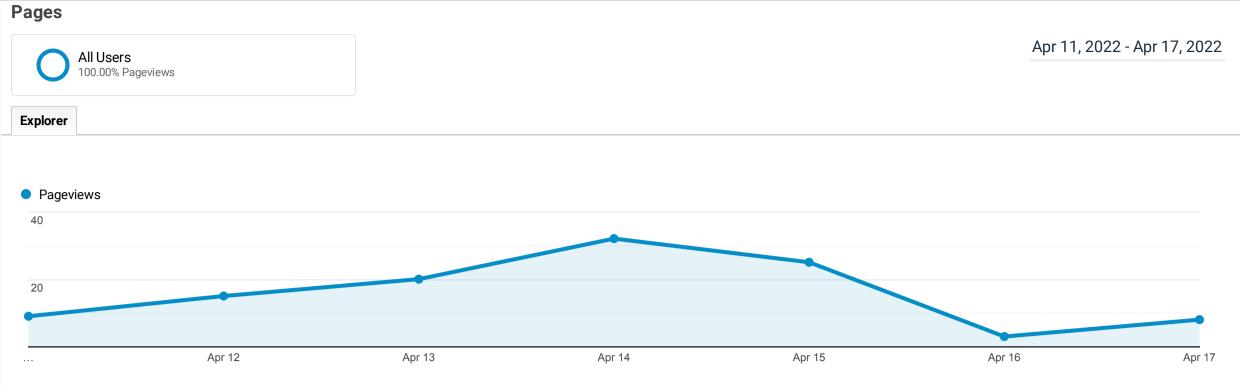

## igwedge This data was filtered with the following filter expression: **events**

| Page                                                                            | Pagevie  | ews \downarrow                              | Unique Pageviews                            | Avg. Time on Page                                        | Entrances                                   | Bounce Rate                                           | % Exit                                               | Page Value                                      |
|---------------------------------------------------------------------------------|----------|---------------------------------------------|---------------------------------------------|----------------------------------------------------------|----------------