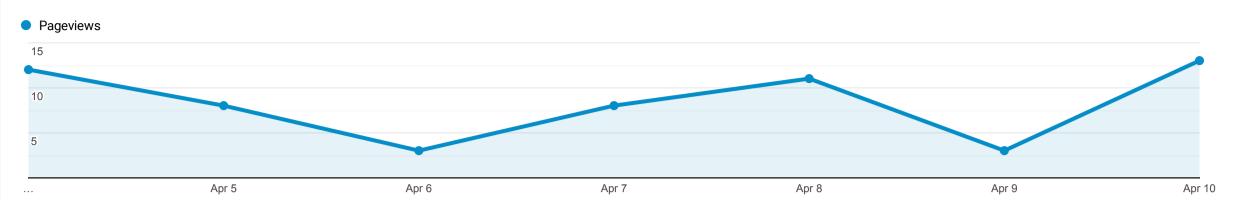

## Pages

Explorer

Apr 4, 2022 - Apr 10, 2022

This data was filtered with the following filter expression: events/

| Page                                                                     | Pageviews $\psi$                     | Unique Pageviews                            | Avg. Time on Page                              | Entrances                                   | Bounce Rate                                | % Exit                                     | Page Value                               |
|--------------------------------------------------------------------------|--------------------------------------|---------------------------------------------|------------------------------------------------|---------------------------------------------|--------------------------------------------|--------------------------------------------|------------------------------------------|
|                                                                          | 58<br>% of Total:<br>11.74%<br>(494) | <b>48</b><br>% of Total:<br>11.79%<br>(407) | <b>00:01:43</b> Avg for View: 00:01:39 (4.47%) | <b>36</b><br>% of Total:<br>12.16%<br>(296) | <b>72.22%</b> Avg for View: 70.27% (2.78%) | <b>65.52%</b> Avg for View: 59.92% (9.34%) | £0.00<br>% of Total:<br>0.00%<br>(£0.00) |
| 1. /events/emley-real-ale-festival-2022-2022-04-15/                      | <b>16</b> (27.59%)                   | 10<br>(20.83%)                              | 00:01:11                                       | 10<br>(27.78%)                              | 50.00%                                     | 56.25%                                     | £0.00<br>(0.00%)                         |
| 2. /events/                                                              | <b>11</b> (18.97%)                   | <b>8</b> (16.67%)                           | 00:00:09                                       | 2<br>(5.56%)                                | 100.00%                                    | 45.45%                                     | £0.00<br>(0.00%)                         |
| 3. /events/ultra-90s-featuring-dj-will-peel-2/                           | <b>4</b> (6.90%)                     | <b>3</b> (6.25%)                            | 00:21:50                                       | <b>3</b> (8.33%)                            | 66.67%                                     | 75.00%                                     | £0.00<br>(0.00%)                         |
| 4. /events/at-last-village-arts-re-opening-exhibition/                   | <b>3</b> (5.17%)                     | <b>3</b> (6.25%)                            | 00:01:16                                       | 1<br>(2.78%)                                | 100.00%                                    | 33.33%                                     | £0.00<br>(0.00%)                         |
| 5. /events/mens-breakfast-with-speaker-2022-04-09/                       | <b>3</b> (5.17%)                     | <b>3</b> (6.25%)                            | 00:00:00                                       | 1<br>(2.78%)                                | 100.00%                                    | 100.00%                                    | <b>£0.00</b> (0.00%)                     |
| 6. /events/mens-breakfast-with-speaker-2022-03-12/                       | <b>2</b> (3.45%)                     | <b>2</b> (4.17%)                            | 00:00:21                                       | <b>2</b> (5.56%)                            | 0.00%                                      | 0.00%                                      | £0.00<br>(0.00%)                         |
| 7. /events/triptych/                                                     | <b>2</b> (3.45%)                     | <b>2</b> (4.17%)                            | 00:00:00                                       | <b>2</b> (5.56%)                            | 100.00%                                    | 100.00%                                    | £0.00<br>(0.00%)                         |
| 8. /events/virtual-sling-library-bump-to-baby-under-5-months-2020-07-30/ | <b>2</b> (3.45%)                     | <b>2</b> (4.17%)                            | 00:00:00                                       | <b>2</b> (5.56%)                            | 100.00%                                    | 100.00%                                    | £0.00<br>(0.00%)                         |
| 9. /events/90s-night-featuring-ultra-90s/                                | <b>1</b> (1.72%)                     | <b>1</b> (2.08%)                            | 00:00:00                                       | 1<br>(2.78%)                                | 100.00%                                    | 100.00%                                    | £0.00<br>(0.00%)                         |
| 10. /events/babes-n-tots-featuring-bongo-beats-2020-01-06/               | <b>1</b> (1.72%)                     | <b>1</b> (2.08%)                            | 00:00:02                                       | 1<br>(2.78%)                                | 0.00%                                      | 0.00%                                      | £0.00<br>(0.00%)                         |