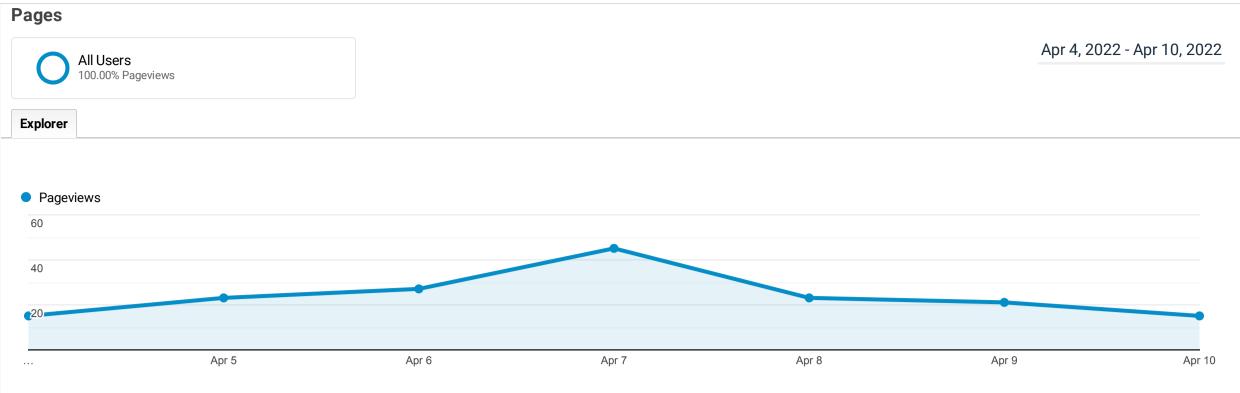

## igwedge This data was filtered with the following filter expression: directory

| Page                                                         | Pageviews 🔱                                  | Unique Pageviews                             | Avg. Time on Page                                        | Entrances                                    | Bounce Rate                                         | % Exit                                               | Page Value                                      |
|--------------------------------------------------------------|----------------------------------------------|----------------------------------------------|----------------------------------------------------------|----------------------------------------------|---------------------------