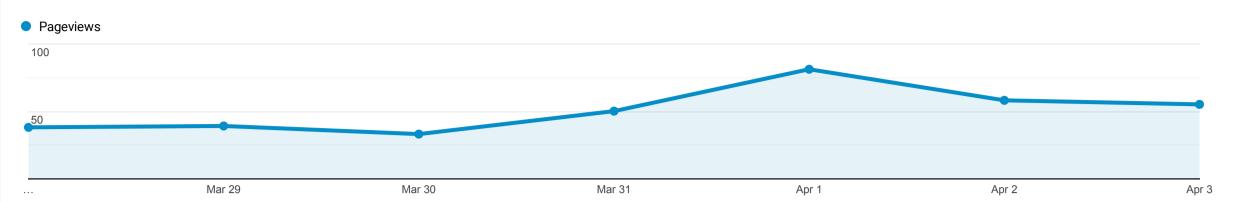

## Pages

Mar 28, 2022 - Apr 3, 2022

Explorer

| Page                                                 | Pageviews <b></b>                             | Unique Pageviews                              | Avg. Time on Page                              | Entrances                                     | Bounce Rate                                | % Exit                                     | Page Value                               |
|------------------------------------------------------|-----------------------------------------------|-----------------------------------------------|------------------------------------------------|-----------------------------------------------|--------------------------------------------|--------------------------------------------|------------------------------------------|
|                                                      | <b>354</b><br>% of Total:<br>100.00%<br>(354) | <b>287</b><br>% of Total:<br>100.00%<br>(287) | <b>00:01:37</b> Avg for View: 00:01:37 (0.00%) | <b>168</b><br>% of Total:<br>100.00%<br>(168) | <b>63.10%</b> Avg for View: 63.10% (0.00%) | <b>47.46%</b> Avg for View: 47.46% (0.00%) | £0.00<br>% of Total:<br>0.00%<br>(£0.00) |
| 1. /                                                 | <b>47</b> (13.28%)                            | <b>39</b> (13.59%)                            | 00:00:27                                       | <b>37</b> (22.02%)                            | 51.35%                                     | 48.94%                                     | £0.00<br>(0.00%)                         |
| 2. /directory/scissett-home-and-diy-store/           | <b>35</b> (9.89%)                             | <b>30</b> (10.45%)                            | 00:01:54                                       | <b>30</b> (17.86%)                            | 63.33%                                     | 80.00%                                     | £0.00<br>(0.00%)                         |
| 3. /directory/                                       | <b>12</b> (3.39%)                             | <b>7</b> (2.44%)                              | 00:02:47                                       | <b>0</b> (0.00%)                              | 0.00%                                      | 16.67%                                     | £0.00<br>(0.00%)                         |
| 4. /add-your-event/                                  | <b>10</b> (2.82%)                             | <b>4</b> (1.39%)                              | 00:03:59                                       | <b>2</b> (1.19%)                              | 50.00%                                     | 20.00%                                     | £0.00<br>(0.00%)                         |
| 5. /join/                                            | <b>10</b> (2.82%)                             | <b>7</b> (2.44%)                              | 00:01:51                                       | <b>0</b> (0.00%)                              | 0.00%                                      | 0.00%                                      | £0.00<br>(0.00%)                         |
| 6. /events                                           | <b>8</b> (2.26%)                              | <b>5</b> (1.74%)                              | 00:00:13                                       | <b>0</b> (0.00%)                              | 0.00%                                      | 12.50%                                     | £0.00<br>(0.00%)                         |
| 7. /about-the-hd8-network/                           | <b>7</b> (1.98%)                              | <b>7</b> (2.44%)                              | 00:00:35                                       | <b>1</b> (0.60%)                              | 100.00%                                    | 28.57%                                     | £0.00<br>(0.00%)                         |
| 8. /business-membership/                             | <b>7</b> (1.98%)                              | <b>6</b> (2.09%)                              | 00:05:11                                       | <b>0</b> (0.00%)                              | 0.00%                                      | 42.86%                                     | £0.00<br>(0.00%)                         |
| 9. /directory/slimming-world-with-gina/              | <b>7</b> (1.98%)                              | <b>4</b> (1.39%)                              | 00:00:17                                       | <b>3</b> (1.79%)                              | 33.33%                                     | 42.86%                                     | £0.00<br>(0.00%)                         |
| 10. /events/emley-real-ale-festival-2022-2022-04-15/ | <b>6</b> (1.69%)                              | <b>5</b> (1.74%)                              | 00:00:57                                       | <b>5</b> (2.98%)                              | 80.00%                                     | 83.33%                                     | £0.00<br>(0.00%)                         |