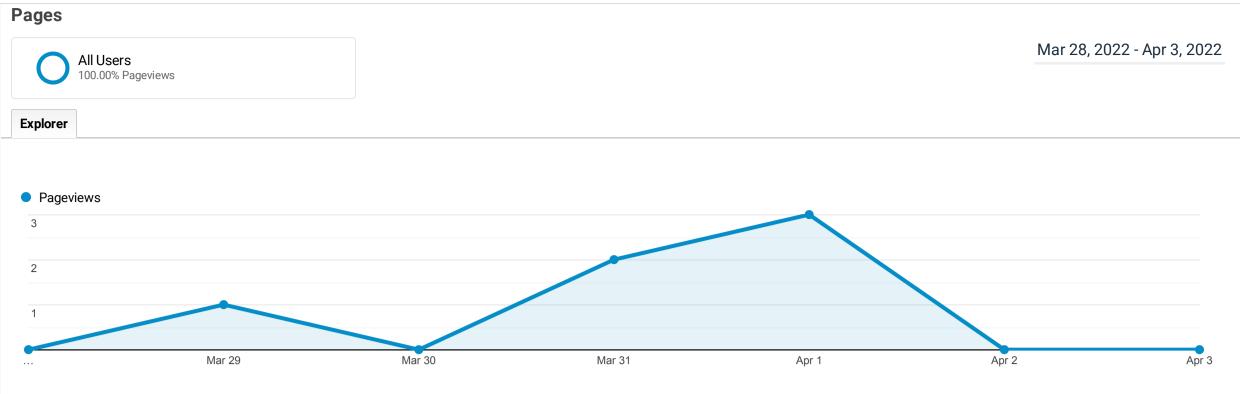

## igwedge T This data was filtered with the following filter expression: products

| Page                                             | Pageviews 🗸                               | Unique Pageviews                          | Avg. Time on Page                                         | Entrances                                 | Bounce Rate                                           | % Exit                                                | Page Value                                      |
|--------------------------------------------------|-------------------------------------------|-------------------------------------------|-----------------------------------------------------------|-------------------------------------------|-------------------------------------------------------|-------------------------------------------------------|-------------------------------------------------|
|                                                  | <b>6</b><br>% of Total:<br>1.69%<br>(354) | <b>5</b><br>% of Total:<br>1.74%<br>(287) | <b>00:00:08</b><br>Avg for View:<br>00:01:37<br>(-91.46%) | <b>0</b><br>% of Total:<br>0.00%<br>(168) | <b>0.00%</b><br>Avg for View:<br>63.10%<br>(-100.00%) | <b>33.33%</b><br>Avg for View:<br>47.46%<br>(-29.76%) | <b>£0.00</b><br>% of Total:<br>0.00%<br>(£0.00) |
| 1. /products/group-sessions/                     | <b>3</b><br>(50.00%)                      | <b>2</b><br>(40.00%)                      | 00:00:11                                                  | <b>0</b><br>(0.00%)                       | 0.00%                                                 | 33.33%                                                | <b>£0.00</b><br>(0.00%)                         |
| 2. /products/bring-a-friend-and-get-a-week-free/ | <b>1</b><br>(16.67%)                      | <b>1</b><br>(20.00%)                      | 00:00:09                                                  | <b>0</b><br>(0.00%)                       | 0.00%                                                 | 0.00%                                                 | <b>£0.00</b><br>(0.00%)                         |
| 3. /products/freelance-illustration/             | <b>1</b><br>(16.67%)                      | <b>1</b><br>(20.00%)                      | 00:00:00                                                  | <b>0</b><br>(0.00%)                       | 0.00%                                                 | 100.00%                                               | <b>£0.00</b><br>(0.00%)                         |
| 4. /products/hi-fi-bars/                         | <b>1</b><br>(16.67%)                      | <b>1</b><br>(20.00%)                      | 00:00:02                                                  | <b>0</b><br>(0.00%)                       | 0.00%                                                 | 0.00%                                                 | <b>£0.00</b><br>(0.00%)                         |