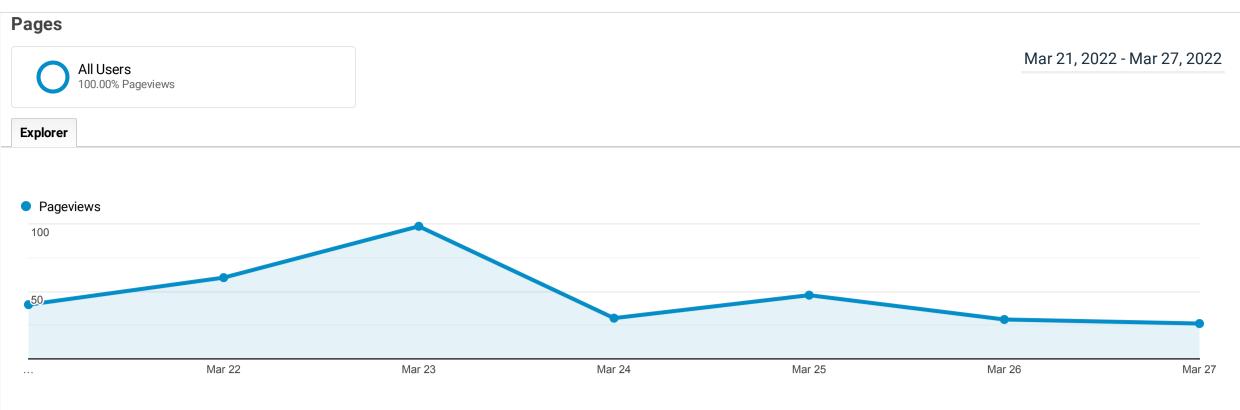

| Page                                                      | Pageviews 🔱                                   | Unique Pageviews                              | Avg. Time on Page                                       | Entrances                                     | Bounce Rate                                         | % Exit                                              | Page Value                                      |
|-----------------------------------------------------------|-----------------------------------------------|-----------------------------------------------|---------------------------------------------------------|-----------------------------------------------|-----------------------------------------------------|-----------------------------------------------------|-----