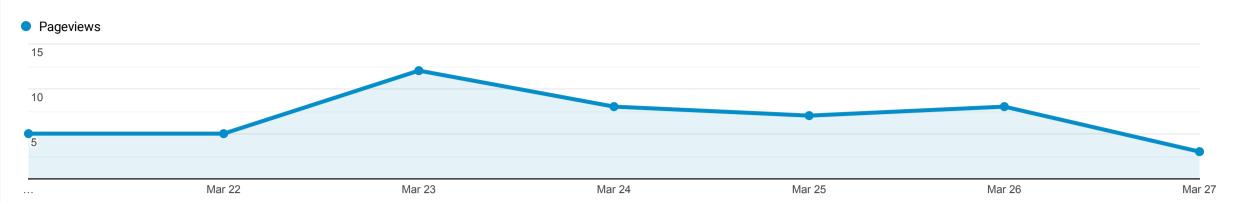

## Pages

Mar 21, 2022 - Mar 27, 2022

Explorer

This data was filtered with the following filter expression: news

| Page                                                                                                | Pageviews 🔱                          | Unique<br>Pageviews                         | Avg. Time on<br>Page                             | Entrances                            | Bounce<br>Rate                              | % Exit                                      | Page<br>Value                            |
|-----------------------------------------------------------------------------------------------------|--------------------------------------|---------------------------------------------|--------------------------------------------------|--------------------------------------|---------------------------------------------|---------------------------------------------|------------------------------------------|
|                                                                                                     | 48<br>% of Total:<br>14.55%<br>(330) | <b>47</b><br>% of Total:<br>15.72%<br>(299) | <b>00:00:50</b> Avg for View: 00:01:18 (-35.35%) | 33<br>% of Total:<br>16.42%<br>(201) | <b>81.82%</b> Avg for View: 73.13% (11.87%) | <b>68.75%</b> Avg for View: 60.91% (12.87%) | £0.00<br>% of Total:<br>0.00%<br>(£0.00) |
| 1. /news/                                                                                           | <b>12</b> (25.00%)                   | 12<br>(25.53%)                              | 00:00:12                                         | <b>0</b> (0.00%)                     | 0.00%                                       | 25.00%                                      | £0.00<br>(0.00%)                         |
| 2. /news/guinness-world-record-attempt-atlantic-solo-row/                                           | <b>8</b> (16.67%)                    | <b>7</b> (14.89%)                           | 00:00:24                                         | <b>7</b> (21.21%)                    | 85.71%                                      | 87.50%                                      | £0.00<br>(0.00%)                         |
| 3. /news/stafflex-family-free-day-saturday-26-march/                                                | <b>5</b> (10.42%)                    | 5<br>(10.64%)                               | 00:00:00                                         | <b>5</b> (15.15%)                    | 100.00%                                     | 100.00%                                     | £0.00<br>(0.00%)                         |
| 4. /news/fsb-say-an-employment-allowance-rise-will-help-small-businesses-create-employment/         | <b>4</b> (8.33%)                     | <b>4</b> (8.51%)                            | 00:00:00                                         | <b>4</b> (12.12%)                    | 100.00%                                     | 100.00%                                     | £0.00<br>(0.00%)                         |
| 5. /news/birdsedge-tree-tots/                                                                       | <b>3</b> (6.25%)                     | <b>3</b> (6.38%)                            | 00:01:43                                         | <b>3</b> (9.09%)                     | 33.33%                                      | 66.67%                                      | £0.00<br>(0.00%)                         |
| 6. /news/new-and-improved-resource-for-the-local-community/                                         | <b>2</b> (4.17%)                     | <b>2</b> (4.26%)                            | 00:03:08                                         | <b>1</b> (3.03%)                     | 0.00%                                       | 0.00%                                       | £0.00<br>(0.00%)                         |
| 7. /news/birdsedge-tree-tots/?fbclid=IwAR1EssMhFaCGefy-thQJ0_jt58wl3pB34FHx7c6wQ6Cuc6WDIXpCwW 2jjaY | <b>1</b> (2.08%)                     | <b>1</b> (2.13%)                            | 00:00:00                                         | 1<br>(3.03%)                         | 100.00%                                     | 100.00%                                     | £0.00<br>(0.00%)                         |
| 8. /news/birdsedge-tree-tots/?fbclid=IwAR3KH0qknp8yK54Flm9b7s_NVcyPX_lpBCl3sYVWNHx-t7nF-bu8VVE      | <b>1</b> (2.08%)                     | <b>1</b> (2.13%)                            | 00:00:00                                         | <b>1</b> (3.03%)                     | 100.00%                                     | 100.00%                                     | £0.00<br>(0.00%)                         |
| 9. /news/coronavirus-kirklees-council-community-response-holmfirth-kirkburton-denby-dale/           | <b>1</b> (2.08%)                     | <b>1</b> (2.13%)                            | 00:00:12                                         | <b>1</b> (3.03%)                     | 0.00%                                       | 0.00%                                       | £0.00<br>(0.00%)                         |
| 10. /news/denby-dale-commemorative-plate/                                                           | <b>1</b> (2.08%)                     | <b>1</b> (2.13%)                            | 00:00:00                                         | <b>1</b> (3.03%)                     | 100.00%                                     | 100.00%                                     | £0.00<br>(0.00%)                         |
|                                                                                                     |                                      |                                             |                                                  |                                      |                                             |                                             |                                          |