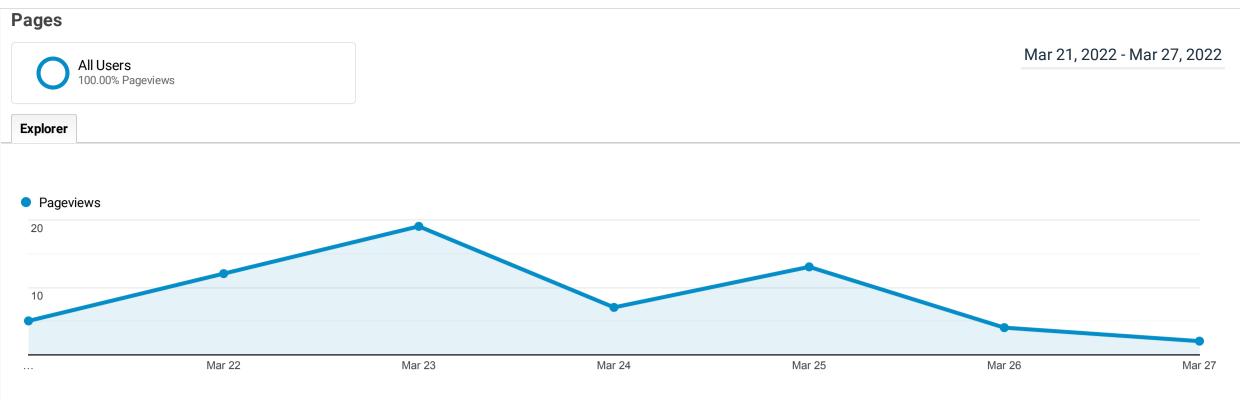

## igwedge This data was filtered with the following filter expression: **events**

| Page                                                                    |   | Pageviews 🔱                                 | Unique Pageviews                            | Avg. Time on Page                                         | Entrances                                   | Bounce Rate                                          | % Exit                                               | Page Value                                      |
|-------------------------------------------------------------------------|---|---------------------------------------------|---------------------------------------------|-----------------------------------------------------------|---------------------------------------------