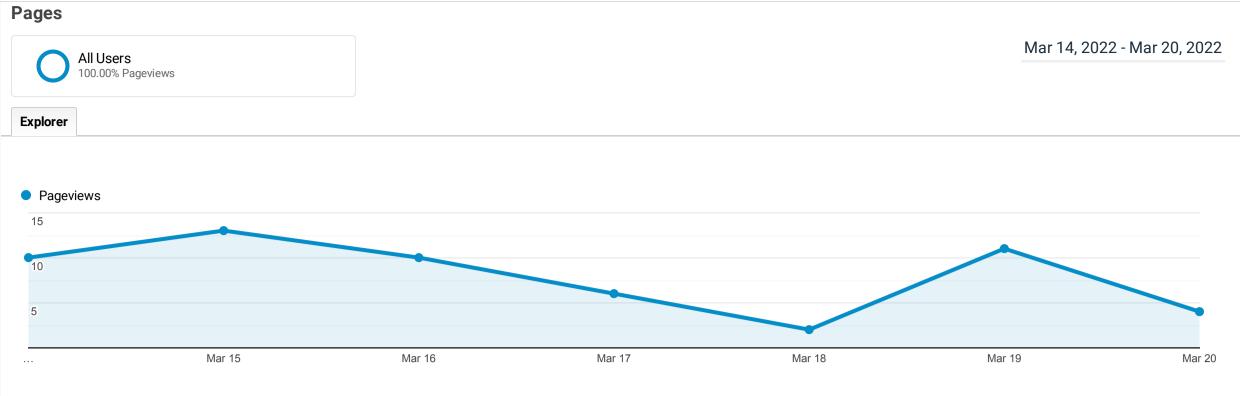

igwedge T This data was filtered with the following filter expression: **news** 

| Pageviews 🕁                                 | Unique<br>Pageviews                                                                                                                                                                                                                      | Avg.<br>Time on<br>Page