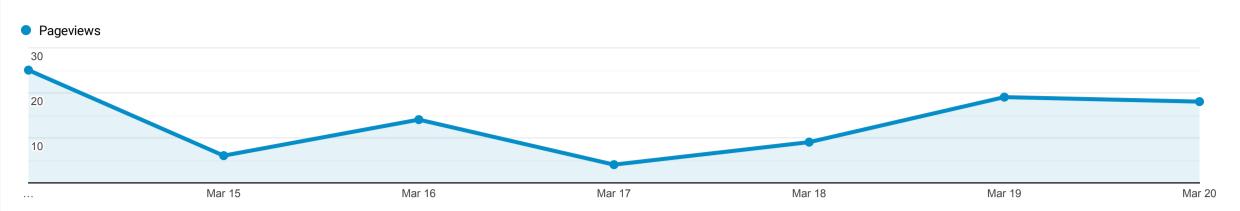

## **Pages**



Mar 14, 2022 - Mar 20, 2022

Explorer



This data was filtered with the following filter expression: events/

| Page                                                               | Pageviews ↓                                 | Unique Pageviews                            | Avg. Time on Page                                | Entrances                                   | Bounce Rate                                          | % Exit                                      | Page Value                               |
|--------------------------------------------------------------------|---------------------------------------------|---------------------------------------------|--------------------------------------------------|---------------------------------------------|------------------------------------------------------|----------